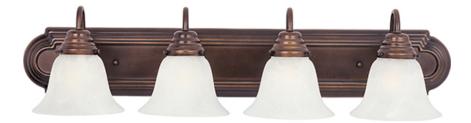

## Finish:

Oil Rubbed Bronze OI

**Glass:** Marble MR

Material:

Aluminum

Certification:

Damp Location Location

## Additional:

MB (Not Included) Lighting Direction: Both

253 NORTH VINELAND AVE. | CITY OF INDUSTRY, CA 91746 T. 626.956.4200 | F. 626.956.4225

maximlighting.cor #Maximlighting

Always consult a qualified, licensed electrician before installation of any products....