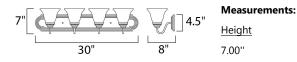

Job Name:\_\_\_\_\_

Quantity:

| <u>Height</u>     |              | <u>Width</u>    |              | Extens | ion           |  |
|-------------------|--------------|-----------------|--------------|--------|---------------|--|
| 7.00''            |              | 30.00''         |              | 8.00'' |               |  |
| BP Height         |              | <u>BP Width</u> |              |        |               |  |
| 4.38''            |              | 26.38''         |              |        |               |  |
| Hanging Weight    |              |                 |              |        |               |  |
| 6.84 lb           |              |                 |              |        |               |  |
|                   |              |                 |              |        |               |  |
| Lamping:          |              |                 |              |        |               |  |
| Incandescent MB   |              | 4,6             | 00 Rated Lu  | imens  |               |  |
| 4.00 60W MB       |              | Col             | or Tempera   | iture  |               |  |
| 240 total watt    |              | 2,5             | 00 Rated Lif | fe     |               |  |
| Dimmable : Standa | ard          |                 |              |        |               |  |
|                   |              |                 |              |        |               |  |
| Shipping:         |              |                 |              |        |               |  |
| Carton Weight     | Carton Width |                 | Carton He    | ight   | Carton Length |  |
| 7.94 lb           | 8.07''       |                 | 6.90''       |        | 32.09''       |  |
| Master Pack Qty   | UPC          |                 | <u>UPS</u>   |        |               |  |
| 1.0000            | 78320980144  | 8               | Yes          |        |               |  |