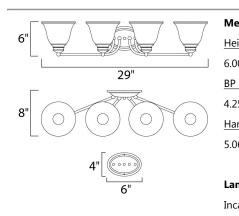

Quantity:

| Measurements:       |              |                    |
|---------------------|--------------|--------------------|
| <u>Height</u>       |              | Extension          |
| 6.00''              |              | 8.00''             |
| <u>BP Height</u>    |              | BP Width           |
| 4.25''              |              | 6.25''             |
| Hanging Weight      |              |                    |
| 5.06 lb             |              |                    |
|                     |              |                    |
| Lamping:            |              |                    |
| Incandescent MB     |              | 4,600 Rated Lumens |
| 4.00 60W MB         |              | Color Temperature  |
| 240 total watt      |              | 2,500 Rated Life   |
| Dimmable : Standard |              |                    |
|                     |              |                    |
| Shipping:           |              |                    |
| Carton Weight       | Carton Width | Carton Height      |
| 6.82 lb             | 8.07''       | 8.86''             |

Master Pack Qty

1.0000

<u>UPC</u>

783209268975

ight <u>Carton Length</u> 26.77''