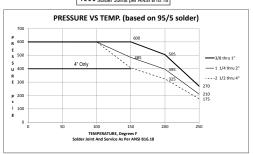

#### PRESSURE and TEMPERATURE CHART

Seat Material Rating
--- Solder Joints per ANSI B16.18

#### \*Not intended for use in potable water.

3/8" THRU 2"