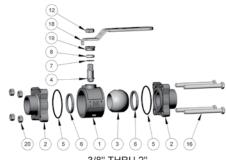

### BA-350/350S\* %"-3"

**Bronze Ball Valve Three Piece Full Port 600 WOG Solder Ends Blow-Out Proof Stem MSS SP-110** 

#### **MATERIALS LIST**

| MATERIALS LIST         |                                                                                                                                                                                                                                                              |                                                                                                                                                                                                                                                                                                                                                                                                                                                                                                                                                                                                                                                                                                                                                                                                                                                                                   |                                                                                                                                                                                                                                                                                                                                                                                                                                                                                                                                                                                                                                                                                                                                                                                                                                                                                                                                                                                                                                                                                                                                                                                                           |  |  |  |  |  |  |  |
|------------------------|--------------------------------------------------------------------------------------------------------------------------------------------------------------------------------------------------------------------------------------------------------------|-----------------------------------------------------------------------------------------------------------------------------------------------------------------------------------------------------------------------------------------------------------------------------------------------------------------------------------------------------------------------------------------------------------------------------------------------------------------------------------------------------------------------------------------------------------------------------------------------------------------------------------------------------------------------------------------------------------------------------------------------------------------------------------------------------------------------------------------------------------------------------------|-----------------------------------------------------------------------------------------------------------------------------------------------------------------------------------------------------------------------------------------------------------------------------------------------------------------------------------------------------------------------------------------------------------------------------------------------------------------------------------------------------------------------------------------------------------------------------------------------------------------------------------------------------------------------------------------------------------------------------------------------------------------------------------------------------------------------------------------------------------------------------------------------------------------------------------------------------------------------------------------------------------------------------------------------------------------------------------------------------------------------------------------------------------------------------------------------------------|--|--|--|--|--|--|--|
| PART                   | MODEL/SIZE                                                                                                                                                                                                                                                   | MATERIALS                                                                                                                                                                                                                                                                                                                                                                                                                                                                                                                                                                                                                                                                                                                                                                                                                                                                         | ASTM SPEC.                                                                                                                                                                                                                                                                                                                                                                                                                                                                                                                                                                                                                                                                                                                                                                                                                                                                                                                                                                                                                                                                                                                                                                                                |  |  |  |  |  |  |  |
| Body                   | 350 & 350S                                                                                                                                                                                                                                                   | Cast Bronze                                                                                                                                                                                                                                                                                                                                                                                                                                                                                                                                                                                                                                                                                                                                                                                                                                                                       | B584                                                                                                                                                                                                                                                                                                                                                                                                                                                                                                                                                                                                                                                                                                                                                                                                                                                                                                                                                                                                                                                                                                                                                                                                      |  |  |  |  |  |  |  |
| Tailpiece              | 350 & 350S                                                                                                                                                                                                                                                   | Bronze                                                                                                                                                                                                                                                                                                                                                                                                                                                                                                                                                                                                                                                                                                                                                                                                                                                                            | B584                                                                                                                                                                                                                                                                                                                                                                                                                                                                                                                                                                                                                                                                                                                                                                                                                                                                                                                                                                                                                                                                                                                                                                                                      |  |  |  |  |  |  |  |
| Dell                   | 350                                                                                                                                                                                                                                                          | Chrome Plated Brass                                                                                                                                                                                                                                                                                                                                                                                                                                                                                                                                                                                                                                                                                                                                                                                                                                                               | B16                                                                                                                                                                                                                                                                                                                                                                                                                                                                                                                                                                                                                                                                                                                                                                                                                                                                                                                                                                                                                                                                                                                                                                                                       |  |  |  |  |  |  |  |
| Ball                   | 350S                                                                                                                                                                                                                                                         | 316 Stainless Steel (1)                                                                                                                                                                                                                                                                                                                                                                                                                                                                                                                                                                                                                                                                                                                                                                                                                                                           | A276                                                                                                                                                                                                                                                                                                                                                                                                                                                                                                                                                                                                                                                                                                                                                                                                                                                                                                                                                                                                                                                                                                                                                                                                      |  |  |  |  |  |  |  |
| Stom                   | 350                                                                                                                                                                                                                                                          | Brass                                                                                                                                                                                                                                                                                                                                                                                                                                                                                                                                                                                                                                                                                                                                                                                                                                                                             | B16                                                                                                                                                                                                                                                                                                                                                                                                                                                                                                                                                                                                                                                                                                                                                                                                                                                                                                                                                                                                                                                                                                                                                                                                       |  |  |  |  |  |  |  |
| Sterii                 | 350S                                                                                                                                                                                                                                                         | 316 Stainless Steel (1)                                                                                                                                                                                                                                                                                                                                                                                                                                                                                                                                                                                                                                                                                                                                                                                                                                                           | A276                                                                                                                                                                                                                                                                                                                                                                                                                                                                                                                                                                                                                                                                                                                                                                                                                                                                                                                                                                                                                                                                                                                                                                                                      |  |  |  |  |  |  |  |
| O-Ring                 | 350 & 350S                                                                                                                                                                                                                                                   | Viton                                                                                                                                                                                                                                                                                                                                                                                                                                                                                                                                                                                                                                                                                                                                                                                                                                                                             | MIL-R-83248                                                                                                                                                                                                                                                                                                                                                                                                                                                                                                                                                                                                                                                                                                                                                                                                                                                                                                                                                                                                                                                                                                                                                                                               |  |  |  |  |  |  |  |
| Seat                   | 350 & 350S                                                                                                                                                                                                                                                   | 15% Glass RPTFE                                                                                                                                                                                                                                                                                                                                                                                                                                                                                                                                                                                                                                                                                                                                                                                                                                                                   |                                                                                                                                                                                                                                                                                                                                                                                                                                                                                                                                                                                                                                                                                                                                                                                                                                                                                                                                                                                                                                                                                                                                                                                                           |  |  |  |  |  |  |  |
| Thrust, Washer         | 350 & 350S                                                                                                                                                                                                                                                   | 25% Glass RPTFE                                                                                                                                                                                                                                                                                                                                                                                                                                                                                                                                                                                                                                                                                                                                                                                                                                                                   |                                                                                                                                                                                                                                                                                                                                                                                                                                                                                                                                                                                                                                                                                                                                                                                                                                                                                                                                                                                                                                                                                                                                                                                                           |  |  |  |  |  |  |  |
| Packing, Male          | 2-1/2"-3"                                                                                                                                                                                                                                                    | PTFE (2 1/2" - 3")                                                                                                                                                                                                                                                                                                                                                                                                                                                                                                                                                                                                                                                                                                                                                                                                                                                                |                                                                                                                                                                                                                                                                                                                                                                                                                                                                                                                                                                                                                                                                                                                                                                                                                                                                                                                                                                                                                                                                                                                                                                                                           |  |  |  |  |  |  |  |
| Packing                | 3/8"-2"                                                                                                                                                                                                                                                      | PTFE ( 3/8" - 2")                                                                                                                                                                                                                                                                                                                                                                                                                                                                                                                                                                                                                                                                                                                                                                                                                                                                 |                                                                                                                                                                                                                                                                                                                                                                                                                                                                                                                                                                                                                                                                                                                                                                                                                                                                                                                                                                                                                                                                                                                                                                                                           |  |  |  |  |  |  |  |
| Packing, "V"           | 350 & 350S                                                                                                                                                                                                                                                   | PTFE                                                                                                                                                                                                                                                                                                                                                                                                                                                                                                                                                                                                                                                                                                                                                                                                                                                                              |                                                                                                                                                                                                                                                                                                                                                                                                                                                                                                                                                                                                                                                                                                                                                                                                                                                                                                                                                                                                                                                                                                                                                                                                           |  |  |  |  |  |  |  |
| Packing, Female        | 350 & 350S                                                                                                                                                                                                                                                   | PTFE                                                                                                                                                                                                                                                                                                                                                                                                                                                                                                                                                                                                                                                                                                                                                                                                                                                                              |                                                                                                                                                                                                                                                                                                                                                                                                                                                                                                                                                                                                                                                                                                                                                                                                                                                                                                                                                                                                                                                                                                                                                                                                           |  |  |  |  |  |  |  |
| Packing Follower       | 350 & 350S                                                                                                                                                                                                                                                   | Brass                                                                                                                                                                                                                                                                                                                                                                                                                                                                                                                                                                                                                                                                                                                                                                                                                                                                             | B16                                                                                                                                                                                                                                                                                                                                                                                                                                                                                                                                                                                                                                                                                                                                                                                                                                                                                                                                                                                                                                                                                                                                                                                                       |  |  |  |  |  |  |  |
| Hex Jam Nut            | 350 & 350S                                                                                                                                                                                                                                                   | Stainless Steel                                                                                                                                                                                                                                                                                                                                                                                                                                                                                                                                                                                                                                                                                                                                                                                                                                                                   | Commercial                                                                                                                                                                                                                                                                                                                                                                                                                                                                                                                                                                                                                                                                                                                                                                                                                                                                                                                                                                                                                                                                                                                                                                                                |  |  |  |  |  |  |  |
| Nut Locker             | 350 & 350S                                                                                                                                                                                                                                                   | S.S. Type 301/302                                                                                                                                                                                                                                                                                                                                                                                                                                                                                                                                                                                                                                                                                                                                                                                                                                                                 |                                                                                                                                                                                                                                                                                                                                                                                                                                                                                                                                                                                                                                                                                                                                                                                                                                                                                                                                                                                                                                                                                                                                                                                                           |  |  |  |  |  |  |  |
| Washer, Internal Tooth | 350 & 350S                                                                                                                                                                                                                                                   | Stainless Steel                                                                                                                                                                                                                                                                                                                                                                                                                                                                                                                                                                                                                                                                                                                                                                                                                                                                   | Commercial                                                                                                                                                                                                                                                                                                                                                                                                                                                                                                                                                                                                                                                                                                                                                                                                                                                                                                                                                                                                                                                                                                                                                                                                |  |  |  |  |  |  |  |
| Belleville, Washer     | 350 & 350S                                                                                                                                                                                                                                                   | S.S. 17-7 PH                                                                                                                                                                                                                                                                                                                                                                                                                                                                                                                                                                                                                                                                                                                                                                                                                                                                      | Commercial                                                                                                                                                                                                                                                                                                                                                                                                                                                                                                                                                                                                                                                                                                                                                                                                                                                                                                                                                                                                                                                                                                                                                                                                |  |  |  |  |  |  |  |
| Hex Head Cap Screw     | 350 & 350S                                                                                                                                                                                                                                                   | SAE, Grade 8                                                                                                                                                                                                                                                                                                                                                                                                                                                                                                                                                                                                                                                                                                                                                                                                                                                                      | Commerical                                                                                                                                                                                                                                                                                                                                                                                                                                                                                                                                                                                                                                                                                                                                                                                                                                                                                                                                                                                                                                                                                                                                                                                                |  |  |  |  |  |  |  |
| Socket Head Cap Screw  | 2-1/2"-3"                                                                                                                                                                                                                                                    | Commercial Carbon Steel                                                                                                                                                                                                                                                                                                                                                                                                                                                                                                                                                                                                                                                                                                                                                                                                                                                           | Zinc Plated                                                                                                                                                                                                                                                                                                                                                                                                                                                                                                                                                                                                                                                                                                                                                                                                                                                                                                                                                                                                                                                                                                                                                                                               |  |  |  |  |  |  |  |
| Handle Assy            | 350 & 350S                                                                                                                                                                                                                                                   | -                                                                                                                                                                                                                                                                                                                                                                                                                                                                                                                                                                                                                                                                                                                                                                                                                                                                                 | -                                                                                                                                                                                                                                                                                                                                                                                                                                                                                                                                                                                                                                                                                                                                                                                                                                                                                                                                                                                                                                                                                                                                                                                                         |  |  |  |  |  |  |  |
| Gland Nut              | 3/8"-2"                                                                                                                                                                                                                                                      | Brass                                                                                                                                                                                                                                                                                                                                                                                                                                                                                                                                                                                                                                                                                                                                                                                                                                                                             | B16                                                                                                                                                                                                                                                                                                                                                                                                                                                                                                                                                                                                                                                                                                                                                                                                                                                                                                                                                                                                                                                                                                                                                                                                       |  |  |  |  |  |  |  |
| Hex Nut                | 3/8"-2"                                                                                                                                                                                                                                                      | Commercial                                                                                                                                                                                                                                                                                                                                                                                                                                                                                                                                                                                                                                                                                                                                                                                                                                                                        | SAE 5140                                                                                                                                                                                                                                                                                                                                                                                                                                                                                                                                                                                                                                                                                                                                                                                                                                                                                                                                                                                                                                                                                                                                                                                                  |  |  |  |  |  |  |  |
|                        | PART Body Tailpiece Ball Stem O-Ring Seat Thrust, Washer Packing, Male Packing Packing, "V" Packing, Female Packing Follower Hex Jam Nut Nut Locker Washer, Internal Tooth Belleville, Washer Hex Head Cap Screw Socket Head Cap Screw Handle Assy Gland Nut | PART         MODEL/SIZE           Body         350 & 350S           Tailpiece         350 & 350S           Ball         350           350S         350S           Stem         350           350S         350S           O-Ring         350 & 350S           Seat         350 & 350S           Thrust, Washer         350 & 350S           Packing, Male         2-1/2"-3"           Packing         3/8"-2"           Packing, "V"         350 & 350S           Packing, Female         350 & 350S           Packing Follower         350 & 350S           Hex Jam Nut         350 & 350S           Washer, Internal Tooth         350 & 350S           Washer, Internal Tooth         350 & 350S           Hex Head Cap Screw         350 & 350S           Socket Head Cap Screw         2-1/2"-3"           Handle Assy         350 & 350S           Gland Nut         3/8"-2" | PART         MODEL/SIZE         MATERIALS           Body         350 & 350S         Cast Bronze           Tailpiece         350 & 350S         Bronze           Ball         350         Chrome Plated Brass           350S         316 Stainless Steel (1)           Stem         350         Brass           350S         316 Stainless Steel (1)           O-Ring         350 & 350S         Viton           Seat         350 & 350S         Viton           Seat         350 & 350S         15% Glass RPTFE           Thrust, Washer         350 & 350S         25% Glass RPTFE           Packing, Male         2-1/2"-3"         PTFE (2 1/2" - 3")           Packing ("V")         350 & 350S         PTFE           Packing, "V"         350 & 350S         PTFE           Packing, Female         350 & 350S         PTFE           Packing Follower         350 & 350S         Brass           Hex Jam Nut         350 & 350S         Stainless Steel           Nut Locker         350 & 350S         Stainless Steel           Washer, Internal Tooth         350 & 350S         Stainless Steel           Belleville, Washer         350 & 350S         SAE, Grade 8           Socket Head Cap |  |  |  |  |  |  |  |

(1) Ball and stem are stainless for BA350S

#### \*Not intended for use in potable water.

3/8" THRU 2"