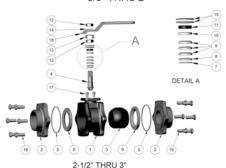

### BA-350/350S\* %"-3"

**Bronze Ball Valve Three Piece Full Port 600 WOG Solder Ends Blow-Out Proof Stem MSS SP-110** 

#### **MATERIALS LIST**

| MATERIALS LIST         |                                                                                                                                                                                                                                                              |                                                                                                                                                                                                                                                                                                                                                                                                                                                                                                                                                                                                                                                                                                                                                                                                                                                                                   |                                                                                                                                                                                                                                                                                                                                                                                                                                                                                                                                                                                                                                                                                                                                                                                                                                                                                                                                                                                                                                                                                                                                                                                                           |  |  |  |  |  |  |  |
|------------------------|--------------------------------------------------------------------------------------------------------------------------------------------------------------------------------------------------------------------------------------------------------------|-----------------------------------------------------------------------------------------------------------------------------------------------------------------------------------------------------------------------------------------------------------------------------------------------------------------------------------------------------------------------------------------------------------------------------------------------------------------------------------------------------------------------------------------------------------------------------------------------------------------------------------------------------------------------------------------------------------------------------------------------------------------------------------------------------------------------------------------------------------------------------------|-----------------------------------------------------------------------------------------------------------------------------------------------------------------------------------------------------------------------------------------------------------------------------------------------------------------------------------------------------------------------------------------------------------------------------------------------------------------------------------------------------------------------------------------------------------------------------------------------------------------------------------------------------------------------------------------------------------------------------------------------------------------------------------------------------------------------------------------------------------------------------------------------------------------------------------------------------------------------------------------------------------------------------------------------------------------------------------------------------------------------------------------------------------------------------------------------------------|--|--|--|--|--|--|--|
| PART                   | MODEL/SIZE                                                                                                                                                                                                                                                   | MATERIALS                                                                                                                                                                                                                                                                                                                                                                                                                                                                                                                                                                                                                                                                                                                                                                                                                                                                         | ASTM SPEC.                                                                                                                                                                                                                                                                                                                                                                                                                                                                                                                                                                                                                                                                                                                                                                                                                                                                                                                                                                                                                                                                                                                                                                                                |  |  |  |  |  |  |  |
| Body                   | 350 & 350S                                                                                                                                                                                                                                                   | Cast Bronze                                                                                                                                                                                                                                                                                                                                                                                                                                                                                                                                                                                                                                                                                                                                                                                                                                                                       | B584                                                                                                                                                                                                                                                                                                                                                                                                                                                                                                                                                                                                                                                                                                                                                                                                                                                                                                                                                                                                                                                                                                                                                                                                      |  |  |  |  |  |  |  |
| Tailpiece              | 350 & 350S                                                                                                                                                                                                                                                   | Bronze                                                                                                                                                                                                                                                                                                                                                                                                                                                                                                                                                                                                                                                                                                                                                                                                                                                                            | B584                                                                                                                                                                                                                                                                                                                                                                                                                                                                                                                                                                                                                                                                                                                                                                                                                                                                                                                                                                                                                                                                                                                                                                                                      |  |  |  |  |  |  |  |
| Dell                   | 350                                                                                                                                                                                                                                                          | Chrome Plated Brass                                                                                                                                                                                                                                                                                                                                                                                                                                                                                                                                                                                                                                                                                                                                                                                                                                                               | B16                                                                                                                                                                                                                                                                                                                                                                                                                                                                                                                                                                                                                                                                                                                                                                                                                                                                                                                                                                                                                                                                                                                                                                                                       |  |  |  |  |  |  |  |
| Ball                   | 350S                                                                                                                                                                                                                                                         | 316 Stainless Steel (1)                                                                                                                                                                                                                                                                                                                                                                                                                                                                                                                                                                                                                                                                                                                                                                                                                                                           | A276                                                                                                                                                                                                                                                                                                                                                                                                                                                                                                                                                                                                                                                                                                                                                                                                                                                                                                                                                                                                                                                                                                                                                                                                      |  |  |  |  |  |  |  |
| Stom                   | 350                                                                                                                                                                                                                                                          | Brass                                                                                                                                                                                                                                                                                                                                                                                                                                                                                                                                                                                                                                                                                                                                                                                                                                                                             | B16                                                                                                                                                                                                                                                                                                                                                                                                                                                                                                                                                                                                                                                                                                                                                                                                                                                                                                                                                                                                                                                                                                                                                                                                       |  |  |  |  |  |  |  |
| Sterii                 | 350S                                                                                                                                                                                                                                                         | 316 Stainless Steel (1)                                                                                                                                                                                                                                                                                                                                                                                                                                                                                                                                                                                                                                                                                                                                                                                                                                                           | A276                                                                                                                                                                                                                                                                                                                                                                                                                                                                                                                                                                                                                                                                                                                                                                                                                                                                                                                                                                                                                                                                                                                                                                                                      |  |  |  |  |  |  |  |
| O-Ring                 | 350 & 350S                                                                                                                                                                                                                                                   | Viton                                                                                                                                                                                                                                                                                                                                                                                                                                                                                                                                                                                                                                                                                                                                                                                                                                                                             | MIL-R-83248                                                                                                                                                                                                                                                                                                                                                                                                                                                                                                                                                                                                                                                                                                                                                                                                                                                                                                                                                                                                                                                                                                                                                                                               |  |  |  |  |  |  |  |
| Seat                   | 350 & 350S                                                                                                                                                                                                                                                   | 15% Glass RPTFE                                                                                                                                                                                                                                                                                                                                                                                                                                                                                                                                                                                                                                                                                                                                                                                                                                                                   |                                                                                                                                                                                                                                                                                                                                                                                                                                                                                                                                                                                                                                                                                                                                                                                                                                                                                                                                                                                                                                                                                                                                                                                                           |  |  |  |  |  |  |  |
| Thrust, Washer         | 350 & 350S                                                                                                                                                                                                                                                   | 25% Glass RPTFE                                                                                                                                                                                                                                                                                                                                                                                                                                                                                                                                                                                                                                                                                                                                                                                                                                                                   |                                                                                                                                                                                                                                                                                                                                                                                                                                                                                                                                                                                                                                                                                                                                                                                                                                                                                                                                                                                                                                                                                                                                                                                                           |  |  |  |  |  |  |  |
| Packing, Male          | 2-1/2"-3"                                                                                                                                                                                                                                                    | PTFE (2 1/2" - 3")                                                                                                                                                                                                                                                                                                                                                                                                                                                                                                                                                                                                                                                                                                                                                                                                                                                                |                                                                                                                                                                                                                                                                                                                                                                                                                                                                                                                                                                                                                                                                                                                                                                                                                                                                                                                                                                                                                                                                                                                                                                                                           |  |  |  |  |  |  |  |
| Packing                | 3/8"-2"                                                                                                                                                                                                                                                      | PTFE ( 3/8" - 2")                                                                                                                                                                                                                                                                                                                                                                                                                                                                                                                                                                                                                                                                                                                                                                                                                                                                 |                                                                                                                                                                                                                                                                                                                                                                                                                                                                                                                                                                                                                                                                                                                                                                                                                                                                                                                                                                                                                                                                                                                                                                                                           |  |  |  |  |  |  |  |
| Packing, "V"           | 350 & 350S                                                                                                                                                                                                                                                   | PTFE                                                                                                                                                                                                                                                                                                                                                                                                                                                                                                                                                                                                                                                                                                                                                                                                                                                                              |                                                                                                                                                                                                                                                                                                                                                                                                                                                                                                                                                                                                                                                                                                                                                                                                                                                                                                                                                                                                                                                                                                                                                                                                           |  |  |  |  |  |  |  |
| Packing, Female        | 350 & 350S                                                                                                                                                                                                                                                   | PTFE                                                                                                                                                                                                                                                                                                                                                                                                                                                                                                                                                                                                                                                                                                                                                                                                                                                                              |                                                                                                                                                                                                                                                                                                                                                                                                                                                                                                                                                                                                                                                                                                                                                                                                                                                                                                                                                                                                                                                                                                                                                                                                           |  |  |  |  |  |  |  |
| Packing Follower       | 350 & 350S                                                                                                                                                                                                                                                   | Brass                                                                                                                                                                                                                                                                                                                                                                                                                                                                                                                                                                                                                                                                                                                                                                                                                                                                             | B16                                                                                                                                                                                                                                                                                                                                                                                                                                                                                                                                                                                                                                                                                                                                                                                                                                                                                                                                                                                                                                                                                                                                                                                                       |  |  |  |  |  |  |  |
| Hex Jam Nut            | 350 & 350S                                                                                                                                                                                                                                                   | Stainless Steel                                                                                                                                                                                                                                                                                                                                                                                                                                                                                                                                                                                                                                                                                                                                                                                                                                                                   | Commercial                                                                                                                                                                                                                                                                                                                                                                                                                                                                                                                                                                                                                                                                                                                                                                                                                                                                                                                                                                                                                                                                                                                                                                                                |  |  |  |  |  |  |  |
| Nut Locker             | 350 & 350S                                                                                                                                                                                                                                                   | S.S. Type 301/302                                                                                                                                                                                                                                                                                                                                                                                                                                                                                                                                                                                                                                                                                                                                                                                                                                                                 |                                                                                                                                                                                                                                                                                                                                                                                                                                                                                                                                                                                                                                                                                                                                                                                                                                                                                                                                                                                                                                                                                                                                                                                                           |  |  |  |  |  |  |  |
| Washer, Internal Tooth | 350 & 350S                                                                                                                                                                                                                                                   | Stainless Steel                                                                                                                                                                                                                                                                                                                                                                                                                                                                                                                                                                                                                                                                                                                                                                                                                                                                   | Commercial                                                                                                                                                                                                                                                                                                                                                                                                                                                                                                                                                                                                                                                                                                                                                                                                                                                                                                                                                                                                                                                                                                                                                                                                |  |  |  |  |  |  |  |
| Belleville, Washer     | 350 & 350S                                                                                                                                                                                                                                                   | S.S. 17-7 PH                                                                                                                                                                                                                                                                                                                                                                                                                                                                                                                                                                                                                                                                                                                                                                                                                                                                      | Commercial                                                                                                                                                                                                                                                                                                                                                                                                                                                                                                                                                                                                                                                                                                                                                                                                                                                                                                                                                                                                                                                                                                                                                                                                |  |  |  |  |  |  |  |
| Hex Head Cap Screw     | 350 & 350S                                                                                                                                                                                                                                                   | SAE, Grade 8                                                                                                                                                                                                                                                                                                                                                                                                                                                                                                                                                                                                                                                                                                                                                                                                                                                                      | Commerical                                                                                                                                                                                                                                                                                                                                                                                                                                                                                                                                                                                                                                                                                                                                                                                                                                                                                                                                                                                                                                                                                                                                                                                                |  |  |  |  |  |  |  |
| Socket Head Cap Screw  | 2-1/2"-3"                                                                                                                                                                                                                                                    | Commercial Carbon Steel                                                                                                                                                                                                                                                                                                                                                                                                                                                                                                                                                                                                                                                                                                                                                                                                                                                           | Zinc Plated                                                                                                                                                                                                                                                                                                                                                                                                                                                                                                                                                                                                                                                                                                                                                                                                                                                                                                                                                                                                                                                                                                                                                                                               |  |  |  |  |  |  |  |
| Handle Assy            | 350 & 350S                                                                                                                                                                                                                                                   | -                                                                                                                                                                                                                                                                                                                                                                                                                                                                                                                                                                                                                                                                                                                                                                                                                                                                                 | -                                                                                                                                                                                                                                                                                                                                                                                                                                                                                                                                                                                                                                                                                                                                                                                                                                                                                                                                                                                                                                                                                                                                                                                                         |  |  |  |  |  |  |  |
| Gland Nut              | 3/8"-2"                                                                                                                                                                                                                                                      | Brass                                                                                                                                                                                                                                                                                                                                                                                                                                                                                                                                                                                                                                                                                                                                                                                                                                                                             | B16                                                                                                                                                                                                                                                                                                                                                                                                                                                                                                                                                                                                                                                                                                                                                                                                                                                                                                                                                                                                                                                                                                                                                                                                       |  |  |  |  |  |  |  |
| Hex Nut                | 3/8"-2"                                                                                                                                                                                                                                                      | Commercial                                                                                                                                                                                                                                                                                                                                                                                                                                                                                                                                                                                                                                                                                                                                                                                                                                                                        | SAE 5140                                                                                                                                                                                                                                                                                                                                                                                                                                                                                                                                                                                                                                                                                                                                                                                                                                                                                                                                                                                                                                                                                                                                                                                                  |  |  |  |  |  |  |  |
|                        | PART Body Tailpiece Ball Stem O-Ring Seat Thrust, Washer Packing, Male Packing Packing, "V" Packing, Female Packing Follower Hex Jam Nut Nut Locker Washer, Internal Tooth Belleville, Washer Hex Head Cap Screw Socket Head Cap Screw Handle Assy Gland Nut | PART         MODEL/SIZE           Body         350 & 350S           Tailpiece         350 & 350S           Ball         350           350S         350S           Stem         350           350S         350S           O-Ring         350 & 350S           Seat         350 & 350S           Thrust, Washer         350 & 350S           Packing, Male         2-1/2"-3"           Packing         3/8"-2"           Packing, "V"         350 & 350S           Packing, Female         350 & 350S           Packing Follower         350 & 350S           Hex Jam Nut         350 & 350S           Washer, Internal Tooth         350 & 350S           Washer, Internal Tooth         350 & 350S           Hex Head Cap Screw         350 & 350S           Socket Head Cap Screw         2-1/2"-3"           Handle Assy         350 & 350S           Gland Nut         3/8"-2" | PART         MODEL/SIZE         MATERIALS           Body         350 & 350S         Cast Bronze           Tailpiece         350 & 350S         Bronze           Ball         350         Chrome Plated Brass           350S         316 Stainless Steel (1)           Stem         350         Brass           350S         316 Stainless Steel (1)           O-Ring         350 & 350S         Viton           Seat         350 & 350S         Viton           Seat         350 & 350S         15% Glass RPTFE           Thrust, Washer         350 & 350S         25% Glass RPTFE           Packing, Male         2-1/2"-3"         PTFE (2 1/2" - 3")           Packing ("V")         350 & 350S         PTFE           Packing, "V"         350 & 350S         PTFE           Packing, Female         350 & 350S         PTFE           Packing Follower         350 & 350S         Brass           Hex Jam Nut         350 & 350S         Stainless Steel           Nut Locker         350 & 350S         Stainless Steel           Washer, Internal Tooth         350 & 350S         Stainless Steel           Belleville, Washer         350 & 350S         SAE, Grade 8           Socket Head Cap |  |  |  |  |  |  |  |

(1) Ball and stem are stainless for BA350S

"E "D 2-1/2" - 3" SIZES

\*3" is standard Port. \*\*2-1/2" & 3" Only.

The information presented on this sheet is correct at time of publication. Milwaukee Valve reserves the right to change design and/or materials without notice. For our Installation, Operation and Maintenance Manual and the most current product information go to www.milwaukeevalve.com.