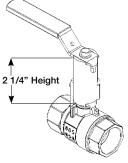

no disassembly or removal of the handle to engage and make adjustments.



The –XLD extended locking handle is made of robust plated steel and provides additional safety benefits for the user. The handle can be locked in both the open and closed positions. Extension length provides for handle clearance above standard piping insulation thicknesses.



The "SH" handle option adds a 316 stainless steel handle and nut to a standard bronze ball valve. This option is intended for harsh environments like areas subject to salt water spray, high humidity, harsh cleaning chemicals, etc.



Tee

Tee handles offer the same installation space savings as oval handles, with a slightly shorter end to end dimension. Tee handles require more handle force to operate, so accidental openings can be reduced.



2 1/4" Height

## Extension Handle with Memory Stop

The "XM" stem extension is all-metallic with an adjustable memory stop. This option is designed for installations where pipe insulation would make standard handles inoperable. The adjustable memory stop allows the valve opening to be limited to a preset position. This option can be ordered with or without the memory stop.



Oval handles can prevent accidental valve operations, since they have less projection than a lever handle, and require more turning force to operate. OSHA requires the use of oval handles in many installations for safety reasons. The locking handle design will accommodate a standard 5/16" pad-lock or other types of valve lockouts.









and effective design. This option is designed for installations where pipe i