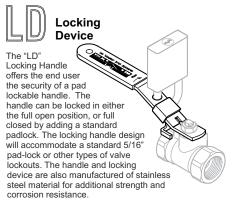

Oval handles can prevent accidental valve operations, since they have less projection than a lever handle, and require more turning force to operate. OSHA requires the use of oval handles in many installations for safety reasons. The locking handle design will accommodate a standard 5/16" pad-lock or other types of valve lockouts.