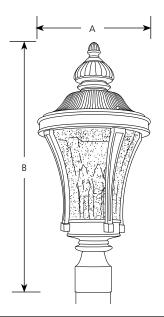

| Type |     |     |  |
|------|-----|-----|--|
|      | -71 | -77 |  |
| P543 | 8 🗌 | П   |  |

| Finish      |        |        |           |                     |        |  |
|-------------|--------|--------|-----------|---------------------|--------|--|
|             | Gilded | Forged |           | Dimensions (Inches) |        |  |
| Catalog No. | Iron   | Bronze | Lamping   | Α                   | В      |  |
| P5438       | -71    | -77    | 3 (c) 60w | 10                  | 22-1/2 |  |

### General

- Cast Aluminum decorative roof
- Water seeded glass: 8" dia. x 8" ht., 4-1/2" center hole
- Hand painted finish
- Matching wall and pendant units available

## Mounting

• Post top – fitter for 3" post or pedestal mount