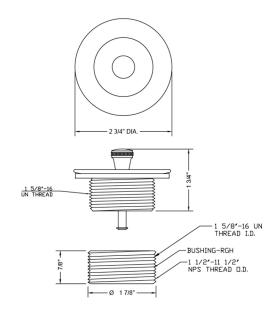

r (BU)     |
|-------------------------|--------------------------|-----------------------|
| Satin Nickel (SN)       | Pewter (PEW)             | Caramel Bronze (CB)   |
| Polished Nickel (PN)    | Antique Brass (AB)       | Antique Copper (ACU)  |
| Oil-Rubbed Bronze (ORB) | Polished Brass (PB)      | Polished Copper (PCU) |
| Vintage Bronze (VB)     | Satin Brass (SB)         | Rose Gold (RG)        |
| Matte Black (MBK)       | Satin Gold (SG)          | Polished Gold (PG)    |
| Black Nickel (BKN)      | Bombay Gold (BG)         | Jewelers Gold (JG)    |
| Europa Bronze (EB)      | White (WH)               | Sedona Beige (SDB)    |
| T.:-+ D (TD)            | Halaaaaaa I Daaaa (HI D) |                       |

Tristan Brass (TB) Unlacquered Brass (ULB)

## **SPECIFICATION DRAWING:**