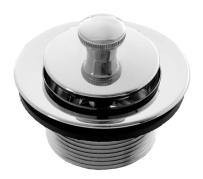

## Lift and Turn Tub Drain Strainer

Model #:538-

## **FEATURES:**

- Lift & turn bath plug
- Design with bushing allows for use with 1  $^3/_8$ " fine thread or 1  $^1/_2$ " coarse thread drains
- Fits Gerber, JACLO & most other manufacturers