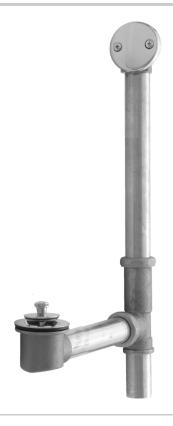

## Brass Tub Drain Bottom Outlet Lift & Turn with Faceplate (2 Hole) **Tub Waste**

Model #:357-

## **FEATURES:**

- FITS MOST MANUFACTURERS' TUBS 14"-16" DEEP
- 6" SHOE LENGTH
- 1 1/2" IPS course thread brass Gerber style shoe & tee
- 2 screw blank faceplate with toe control stopper
- Lift & turn drain plug
  1 <sup>1</sup>/<sub>2</sub>" O.D. 17 gauge brass tubing
- All brass construction
- Overflow height & shoe length can be cut to size (if required)