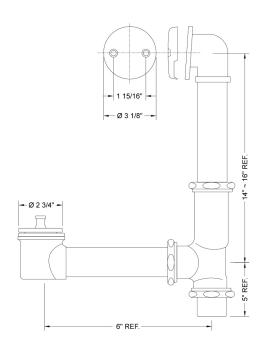

## **SPECIFICATION DRAWING:**

## **FEATURES:**

- FITS MOST MANUFACTURERS' TUBS 14"-16" DEEP
- 6" SHOE LENGTH
- 1 1/2" IPS course thread brass Gerber style shoe & tee
- 2 screw blank faceplate with toe control stopper
- Lift & turn drain plug
  1 <sup>1</sup>/<sub>2</sub>" O.D. 17 gauge brass tubing
- All brass construction
- Overflow height & shoe length can be cut to size (if required)