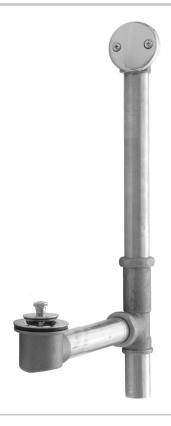

## Brass Tub Drain Bottom Outlet Lift & Turn with Faceplate (2 Hole) **Tub Waste**

Model #:358-

## **FEATURES:**

- FITS MOST MANUFACTURERS' TUBS 17"-26" DEEP
- 10" SHOE LENGTH
- 1 1/2" IPS course thread brass Gerber style shoe & tee
- 2 screw blank faceplate with toe control stopper
- Lift & turn drain plug
  1 <sup>1</sup>/<sub>2</sub>" O.D. 17 gauge brass tubing
- All brass construction
- Overflow height & shoe length can be cut to size (if required)