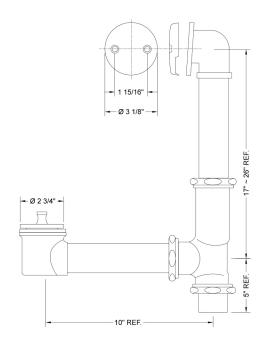

## **SPECIFICATION DRAWING:**

## **FEATURES:**

- FITS MOST MANUFACTURERS' TUBS 17"-26" DEEP
- 10" SHOE LENGTH
- 1 1/2" IPS course thread brass Gerber style shoe & tee
- 2 screw blank faceplate with toe control stopper
- Lift & turn drain plug
  1 <sup>1</sup>/<sub>2</sub>" O.D. 17 gauge brass tubing
- All brass construction
- Overflow height & shoe length can be cut to size (if required)