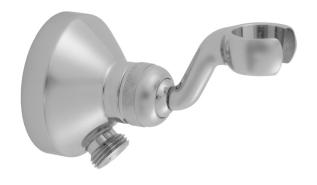

# Traditional Water Supply Elbow with Fork Handshower Holder

#### **FEATURES:**

- Brass water supply elbow with brass adjustable angle wall mount handshower holder
- 1/2" Female inlet x 1/2" Male outlet
- Conical end of hose sits in holder
- Fork design permits improved angle & allows handshower to fit closer to wall
- Ideal for use with any style handshower
- Allows for easy adjustment of handshower to desired angle