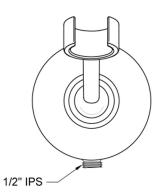

ome (SC)       | Bronze Umber (BU)    |
|-------------------------|-------------------------|----------------------|
| Satin Nickel (SN)       | Pewter (PEW)            | Caramel Bronze (CB)  |
| Polished Nickel (PN)    | Antique Brass (AB)      | Antique Copper (ACU  |
| Oil-Rubbed Bronze (ORB) | Polished Brass (PB)     | Polished Copper (PCU |
| Vintage Bronze (VB)     | Satin Brass (SB)        | Rose Gold (RG)       |
| Matte Black (MBK)       | Satin Gold (SG)         | Polished Gold (PG)   |
| Black Nickel (BKN)      | Bombay Gold (BG)        | Jewelers Gold (JG)   |
| Europa Bronze (EB)      | White (WH)              | Sedona Beige (SDB)   |
| Tristan Brass (TB)      | Unlacquered Brass (ULB) |                      |

#### **SPECIFICATION DRAWING:**

## SIDE VIEW



#### FRONT VIEW