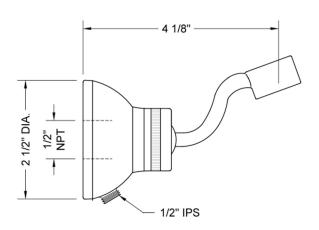

(PCH)   | Satin Chrome (SC)       | Bronze Umber (BU)    |
|-------------------------|-------------------------|----------------------|
| Satin Nickel (SN)       | Pewter (PEW)            | Caramel Bronze (CB)  |
| Polished Nickel (PN)    | Antique Brass (AB)      | Antique Copper (ACU  |
| Oil-Rubbed Bronze (ORB) | Polished Brass (PB)     | Polished Copper (PCU |
| Vintage Bronze (VB)     | Satin Brass (SB)        | Rose Gold (RG)       |
| Matte Black (MBK)       | Satin Gold (SG)         | Polished Gold (PG)   |
| Black Nickel (BKN)      | Bombay Gold (BG)        | Jewelers Gold (JG)   |
| Europa Bronze (EB)      | White (WH)              | Sedona Beige (SDB)   |
| Tristan Brass (TB)      | Unlacquered Brass (ULB) |                      |

#### **SPECIFICATION DRAWING:**

## SIDE VIEW



#### FRONT VIEW