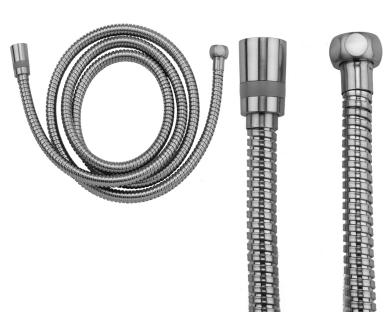

## 79" Swivel Double Spiral Brass Hose

Model #: DSW-3079-

## **FEATURES:**

- Double spiral brass handshower hose
- 1/2" Female threads
- Brass hex nut is on one end of the hose, and a brass conical nut to hold the handshower is on the other end
- Attach handshower to conical end of hose
- Swivel conical end nut eliminates kinks & twisting
- For luxury shower units