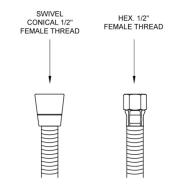

## **FEATURES:**

- Double spiral brass handshower hose
- 1/2" Female threads
- Brass hex nut is on one end of the hose, and a brass conical nut to hold the handshower is on the other end
- Attach handshower to conical end of hose
- Swivel conical end nut eliminates kinks & twisting
- For luxury shower units