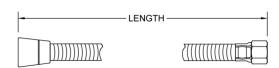

## **SPECIFICATION DRAWING:**

| PART#    | DESCRIPTION                  | LENGTH |
|----------|------------------------------|--------|
| DSW-3060 | DOUBLE SPIRAL BRASS HOSE 60" | 60"    |
| DSW-3079 | DOUBLE SPIRAL BRASS HOSE 79" | 79"    |
|          |                              |        |