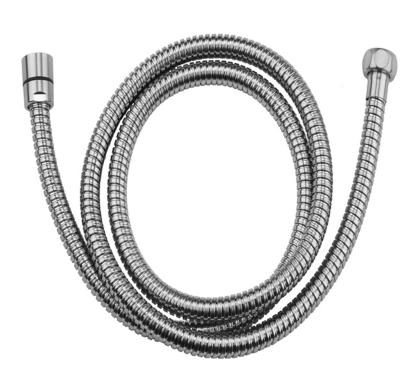

## **FEATURES**:

- Double spiral brass handshower hose
- 1/2" Female threads
- Brass hex nut is on one end of the hose, and a brass conical nut to hold the handshower is on the other end
- Attach handshower to conical end of hose
- For luxury shower units