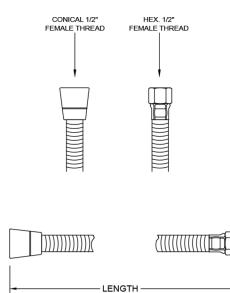

## **FEATURES**:

- Double spiral brass handshower hose
- 1/2" Female threads
- Brass hex nut is on one end of the hose, and a brass conical nut to hold the handshower is on the other end
- Attach handshower to conical end of hose
- For luxury shower units

## **SPECIFICATION DRAWING:**

| DOUBLE SPIRAL BRASS HOSE |                              |        |
|--------------------------|------------------------------|--------|
| PART #                   | DESCRIPTION                  | LENGTH |
| 3024-DS                  | DOUBLE SPIRAL BRASS HOSE 24" | 24"    |
| 3049-DS                  | DOUBLE SPIRAL BRASS HOSE 49" | 49"    |
| 3060-DS                  | DOUBLE SPIRAL BRASS HOSE 60" | 60"    |
| 3071-DS                  | DOUBLE SPIRAL BRASS HOSE 71" | 71"    |
| 3079-DS                  | DOUBLE SPIRAL BRASS HOSE 79" | 79"    |