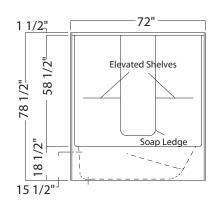

# SBW-3672 alcove tub shower

**Model number:** 

141006

**Dimensions:** 72" x 36" x 77" **Installation:** Alcove **Material:** AcrylX™

Dimensions:

72 x 36 x 77 in.
(1829 x 914 x 1956 mm)

Water capacity:

57 gallons - 213 liters

Weight:

167 lbs - 75.74 kg

Bathing well:

47 X 20 in.
(1194 X 508 mm)

Deep sump height:

17 1/2 in. - 445 mm

Drain location:

Left

Right

All dimensions are approximate. Structure measurements must be verified against the unit to ensure proper fit.

| Project:        |
|-----------------|
| Contractor:     |
| Representative: |
| <br>Date:       |
| Tel:            |
| Notes:          |
|                 |
|                 |