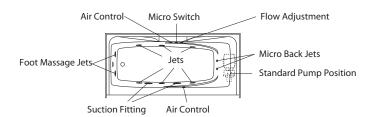

#### Systems:

**8** Bodywrap

#### **Options** (Visit our website for a complete list of our options)

| No          | Description                              |  |
|-------------|------------------------------------------|--|
| ☐ OPT 10172 | In-line heater (factory-installed)       |  |
| ☐ OPT 10174 | Pump position opposite standard position |  |
| ☐ OPT 20209 | Trim Kit for Bodywrap whirlpool system   |  |