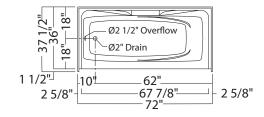

# SBW-3672 alcove tub shower

**Model number:** 

141006

**Dimensions:** 72" x 36" x 77" **Installation:** Alcove **Material:** AcrylX™

Dimensions:

72 x 36 x 77 in.
(1829 x 914 x 1956 mm)

Water capacity:

57 gallons - 213 liters

Weight:

167 lbs - 75.74 kg

Bathing well:

47 X 20 in.
(1194 X 508 mm)

Deep sump height:

17 1/2 in. - 445 mm

Drain location:

Left

Right

All dimensions are approximate. Structure measurements must be verified against the unit to ensure proper fit.

| Project:        |
|-----------------|
| Contractor:     |
| Representative: |
| <br>Date:       |
| Tel:            |
| Notes:          |
|                 |
|                 |