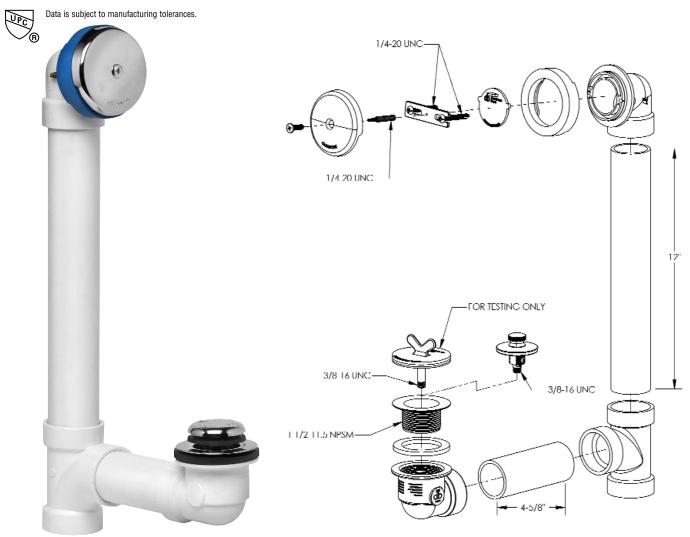

## Schedule 40 Full Kits with Overflow Test System

**Engineering Specification:** Manufactured to strict industry standards, Schedule 40 Full Kits in PVC or ABS Plastic 1-1/2" Brass Drain Spud. Various stopper styles available.

Job Reference

Visit www.dearbornbrass.com for updates.

| Prod. No | Description                                                  |
|----------|--------------------------------------------------------------|
| P7224    | FULL KIT, SCHEDULE 40- PVC TOUCH TOE STOPPER W/CHROME FINISH |
| A7224    | FULL KIT, SCHEDULE 40- ABS TOUCH TOE STOPPER W/CHROME FINISH |
| P7225    | FULL KIT, SCHEDULE 40- PVC UNI-LIFT STOPPER W/CHROME FINISH  |
| A7225    | FULL KIT, SCHEDULE 40- ABS UNI-LIFT STOPPER W/CHROME FINISH  |
|          |                                                              |
|          | P7224<br>A7224<br>P7225                                      |