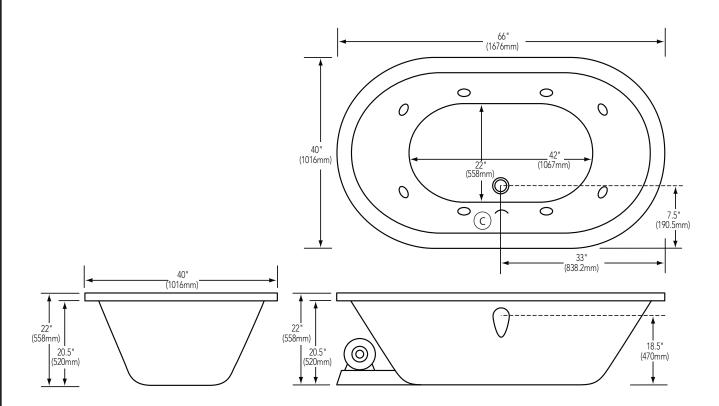

### AIR BATH, SOAKER, TOTAL MASSAGE AND WHIRLPOOL TUBS

Dimensions: 66"L x 40"W x 22"H

Product Codes:

MIRBRA6640VWH (white air massage), MIRBRA6640VBS (biscuit air massage)
MIRBRS6640VWH (white soaker tub), MIRBRS6640VBS (biscuit soaker tub)
MIRBRT6640VWH (white total massage), MIRBRT6640VBS (biscuit total massage)
MIRBRW6640VWH (white whirlpool), MIRBRW6640VBS (biscuit whirlpool)