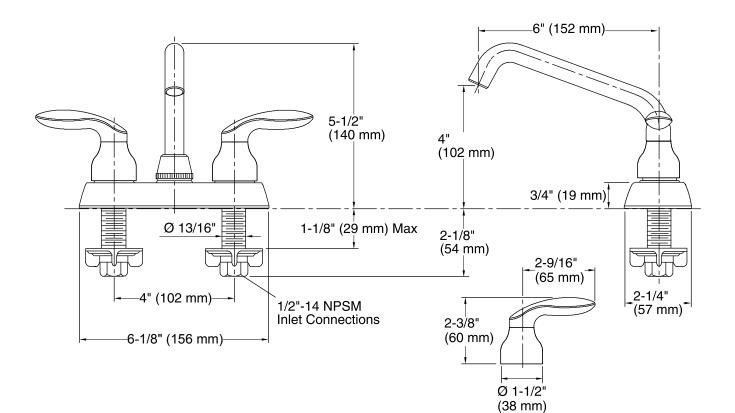

### Features

- Metal construction.
- Quarter-turn washerless ceramic disc valves.
- For 4" (102 mm) centers.
- 6" (152 mm) plain end swing spout reach.
- Lever handles.
- Less drain.

## **Technical Information**

All product dimensions are nominal.

Spout reach: 6" (152 mm)