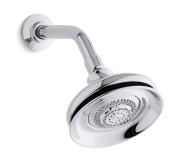

## Fairfax® Multi-function Showerhead K-12009

#### **Features**

- Advanced spray engine with easy-grip sprayface provides three alternate experiences: wide coverage, soft aerated, and massage spray.
- MasterClean<sup>™</sup> sprayface is easy to clean.
- 2.5 gpm (9.5 L) flow rate.
- 1/2-inch NPT connection.
- Coordinates with Fairfax faucets and accessories.
- KOHLER finishes resist corrosion and tarnishing.
- Showerarm and flange not included.