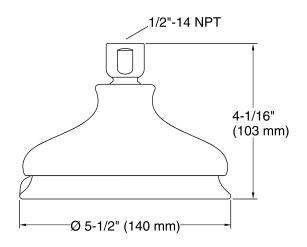

#### **Technical Information**

All product dimensions are nominal.

#### **Showerhead:**

Rated maximum flow: 2.5 gal/min (9.5 l/min) Pressure: 80 psi (5.5 bar)