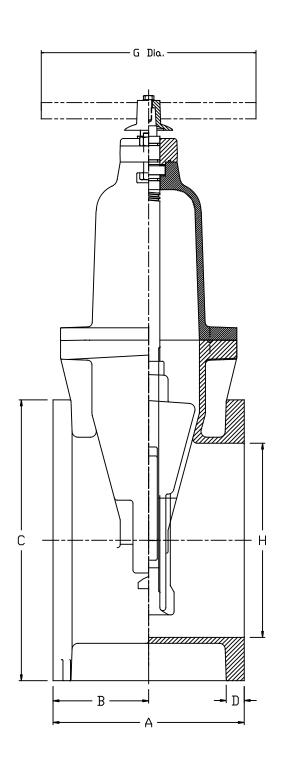

### 14" - 16" R/W VALVE FLANGED ENDS GENERAL DIMENSION

## **CLOW VALVE COMPANY**

**MODEL 2638** 

| SIZE | A  | В   | C    | ٥    | Ε     | F    | G  | H     |
|------|----|-----|------|------|-------|------|----|-------|
| 14   | 15 | 7.5 | 21   | 1.38 | 37.75 | 12-1 | 26 | 14.25 |
| 16   | 16 | 8   | 23.5 | 1    | 37.75 | 16-1 | 26 | 16.25 |