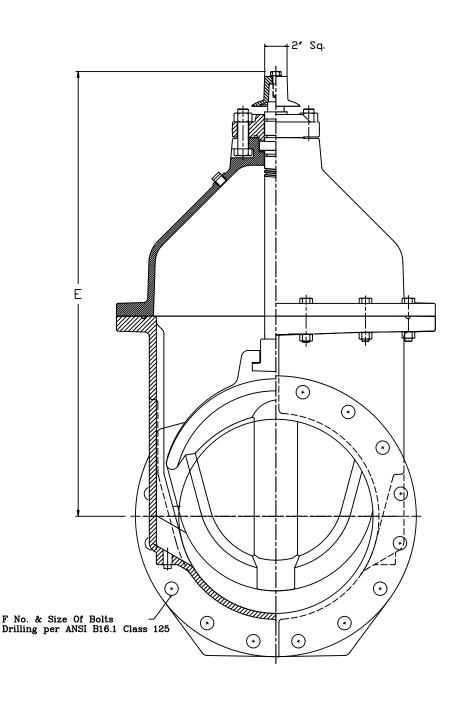

### 14" - 16" R/W VALVE FLANGED ENDS GENERAL DIMENSION

## **CLOW VALVE COMPANY**

**MODEL 2638** 

| SIZE | A  | В   | C    | ٥    | Ε     | F    | G  | H     |
|------|----|-----|------|------|-------|------|----|-------|
| 14   | 15 | 7.5 | 21   | 1.38 | 37.75 | 12-1 | 26 | 14.25 |
| 16   | 16 | 8   | 23.5 | 1    | 37.75 | 16-1 | 26 | 16.25 |