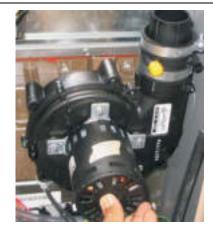

- Install the inducer on the condensate pan as shown in Figure 2.
- Torque the four screws to approximately 30 in-lbs, making sure that the inducer is tightly secured to the pan and does not leak. See Figure 3.

Please note that early factory production of upflow furnaces contained restrictors that were all white in color.

I IBENOLASS W

FIGURE 1 - Downflow

FIGURE 2

FIGURE 3

FIGURE 4 - Upflow

TABLE 1: Combustion Blower Restrictor Use For Upflow Single Stage Furnaces