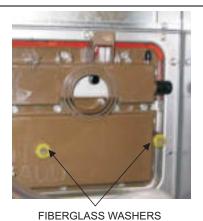

- Install the inducer gasket on the inlet of the new inducer, ensuring that the inlet of the inducer is not blocked off.
- 4. Install the fiberglass washers on two bosses of the condensate pan as shown in Figures 1 & 4.

Please note that early factory production of upflow furnaces contained restrictors that were all white in color.

I IBENOLASS W

FIGURE 1 - Downflow

FIGURE 2

FIGURE 3

FIGURE 4 - Upflow

TABLE 1: Combustion Blower Restrictor Use For Upflow Single Stage Furnaces