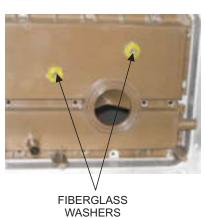

- Install the inducer gasket on the inlet of the new inducer, ensuring that the inlet of the inducer is not blocked off.
- 4. Install the fiberglass washers on two bosses of the condensate pan as shown in Figures 1 & 4.

Please note that early factory production of upflow furnaces contained restrictors that were all white in color.

I IBENOLASS W

FIGURE 1 - Downflow

FIGURE 2

FIGURE 3

FIGURE 4 - Upflow

TABLE 1: Combustion Blower Restrictor Use For Upflow Single Stage Furnaces