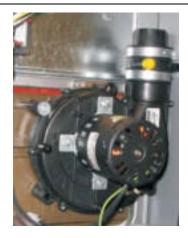

- Install the inducer on the condensate pan as shown in Figure 2.
- Torque the four screws to approximately 30 in-lbs, making sure that the inducer is tightly secured to the pan and does not leak. See Figure 3.

Please note that early factory production of upflow furnaces contained restrictors that were all white in color.

I IBENOLASS W

FIGURE 1 - Downflow

FIGURE 2

FIGURE 3

FIGURE 4 - Upflow

TABLE 1: Combustion Blower Restrictor Use For Upflow Single Stage Furnaces