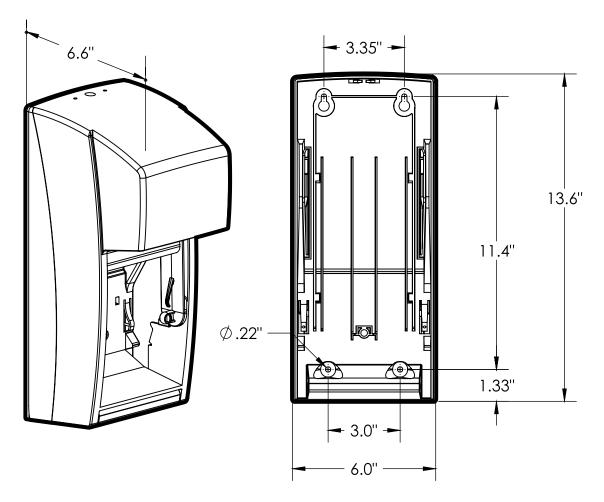

## Product Code:

Suggested mounting height for the outlet of the dispenser is 15" minimum and 48" maximum above the floor. In the presence of a grab bar rail, mount dispenser so that the outlet is no greater than 12" above the bar, or so that the top of the dispenser is no less than 1.5" below the bar.

When installed properly and used with corresponding product, this dispenser meets ADA Standard 28 CFR Part 36, local rules may vary.