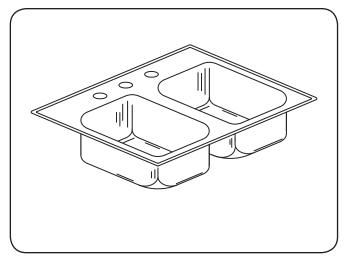

# STYLIST GROUP

### LEDGE TYPE - DOUBLE BOWL 20 GAUGE

#### **SPECIFICATION**

Seamless die-drawn construction of Type 304, 18-8 stainless steel. Interior and top surfaces polished to a non-porous Hand-Blended Just Finish with highlighted bowl rim. Fully coated underside insulated for sound and reduces condensation. Straight-sided compartment with radius corners provides greater capacity. Self-rimming top mount Grip-Rim Plus with stainless steel mounting channels. Conforms to ASME/ANSI A112.19.3M. Certified conformance with ASME A112.19.3/CSA B45.4, Canadian Standards (CSA), Uniform Plumbing Code (UPC) and International Plumbing Code (IPC). Drain punch 3-1/2" centered for Just J-35.