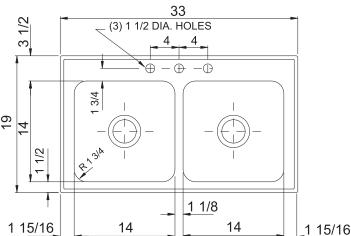

### Capacity Matters

Max ID sizing with straight sided bowl configuration (non tapered sides). Tight corner radius design.

| CUTOUT DIMENSIONS |               |               |  |  |
|-------------------|---------------|---------------|--|--|
| Model Number      | Front-to-Back | Left-to-Right |  |  |
| DL-1933-B-GR      | 18-1/4        | 32-1/4        |  |  |

| FA | FAUCET PUNCHING - MUST BE SPECIFIED  |                    |  |
|----|--------------------------------------|--------------------|--|
|    | (1) Hole Centered                    |                    |  |
|    | (2) Holes on 4" centers              |                    |  |
|    | (3) Holes on 4 "centers(illustrated) |                    |  |
|    | Alternate Punching:<br>Faucet Model: | Punching Required: |  |