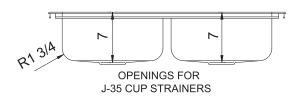

#### **SPECIFICATION**

Seamless die-drawn construction of Type 304, 18-8 stainless steel. Interior and top surfaces polished to a non-porous Hand-Blended Just Finish with highlighted bowl rim. Fully coated underside insulated for sound and reduces condensation. Straight-sided compartment with radius corners provides greater capacity. Self-rimming top mount Grip-Rim Plus with stainless steel mounting channels. Conforms to ASME/ANSI A112.19.3M. Certified conformance with ASME A112.19.3/CSA B45.4, Canadian Standards (CSA), Uniform Plumbing Code (UPC) and International Plumbing Code (IPC). Drain punch 3-1/2" centered for Just J-35.