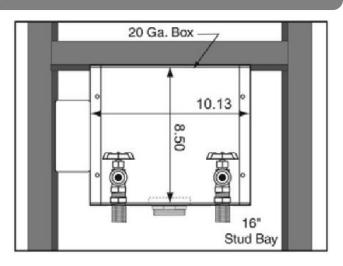

## Valve & Drain Options:

Domestic 1/2" MIP/Sweat Connection Valve. 2" Threaded Drain or 1 %" Male Threaded Drain. Valves comply with ASME A112.18.1