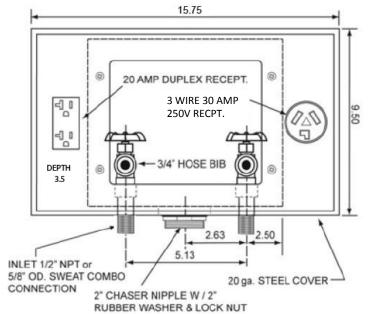

## **Box Material:**

20 gauge Box and 20 gauge faceplate G90 Hot Dipped Galvanized Steel (unpainted)

## Valve & Drain Options:

Domestic 1/2" MIP/Sweat Connection Valve. 2" Threaded Drain or 1 %" Male Threaded Drain. Valves comply with ASME A112.18.1

## **Receptacles:**

**UL Listed** 

**Duplex: 20A/125V** 

3 Wire Dryer: 30A/125/250V

| Product |                                                                   | Model     | Units/ |
|---------|-------------------------------------------------------------------|-----------|--------|
| Code #  | Description                                                       | Number    | Case   |
|         | 1/2" MIP/Sweat Conx. Valves, 1-1/2" Threaded Drain Fitting,       |           |        |
| 82028   | w/Duplex and 3 Wire Dryer Recpt.                                  | BED150    | 6      |
|         | 1/2" MIP/Sweat Conx. Valves, 2" Threaded Drain Fitting,           |           |        |
| 82034   | w/Duplex and 3 Wire Dryer Recpt.                                  | BED200    | 6      |
|         | 1/2" MIP/PEX Conx. Valves, 2" Threaded Drain Fitting,             |           |        |
| 81978   | w/Duplex and 3 Wire Dryer Recpt.                                  | BED200P   | 6      |
|         | Top Mount 1/2" MIP/Sweat Conx. Valves, 2" Threaded Drain Fitting, |           |        |
| 82038   | w/Duplex and 3 Wire Dryer Recpt.                                  | BBED200TS | 6      |