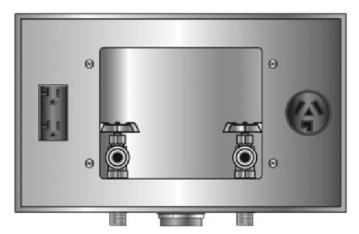

CENTER DRAIN GALVANIZED WMOB, Domestic Valves With Duplex & Dryer Receptacles

## **Specification:**

Furnish and install center drain galvanized washing machine outlet box with duplex and dryer receptacles. Unit shall be Guy Gray product code as manufactured by IPS Corporation.

## **Box Material:**

20 gauge Box and 20 gauge faceplate G90 Hot Dipped Galvanized Steel (unpainted)

## Valve & Drain Options:

Domestic 1/2" MIP/Sweat Connection Valve. 2" Threaded Drain or 1 %" Male Threaded Drain. Valves comply with ASME A112.18.1

## **Receptacles:**

**UL Listed** 

**Duplex: 20A/125V** 

3 Wire Dryer: 30A/125/250V

| Product |                                                                   | Model     | Units/ |
|---------|-------------------------------------------------------------------|-----------|--------|
| Code #  | Description                                                       | Number    | Case   |
|         | 1/2" MIP/Sweat Conx. Valves, 1-1/2" Threaded Drain Fitting,       |           |        |
| 82028   | w/Duplex and 3 Wire Dryer Recpt.                                  | BED150    | 6      |
|         | 1/2" MIP/Sweat Conx. Valves, 2" Threaded Drain Fitting,           |           |        |
| 82034   | w/Duplex and 3 Wire Dryer Recpt.                                  | BED200    | 6      |
|         | 1/2" MIP/PEX Conx. Valves, 2" Threaded Drain Fitting,             |           |        |
| 81978   | w/Duplex and 3 Wire Dryer Recpt.                                  | BED200P   | 6      |
|         | Top Mount 1/2" MIP/Sweat Conx. Valves, 2" Threaded Drain Fitting, |           |        |
| 82038   | w/Duplex and 3 Wire Dryer Recpt.                                  | BBED200TS | 6      |