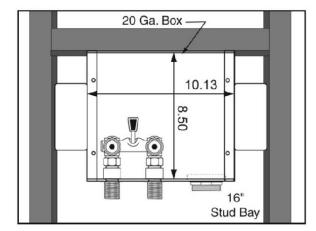

#### **Box Material:**

20 gauge Box and 20 gauge faceplate G90 Hot Dipped Galvanized Steel (unpainted)