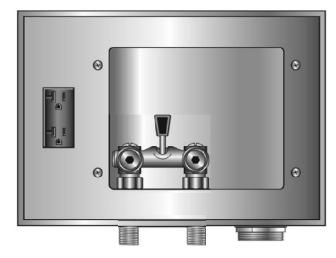

#### SPECIFICATION SUBMITTAL SHEET

RIGHT DRAIN GALVANIZED WMOB, Single Lever Valve With Duplex Receptacle

# Specification:

Furnish and install right drain galvanized washing machine outlet box with single lever valve and duplex receptacle. Unit shall be Guy Gray product code as manufactured by IPS Corporation.

### Valve & Drain Options:

Single Lever Valve with 1/2" MIP/Sweat Connection. 2" Threaded Drain. Valves comply with ASME A112.18.1

## **Duplex Receptacle:**

UL Listed; 20A/125V

| Product<br>Code # |                                                                              |        | Units/<br>Case |
|-------------------|------------------------------------------------------------------------------|--------|----------------|
| 82044             | 1/2" MIP/Sweat Conx. Single Lever Valve, 2" Threaded Drain Fitting, w/Duplex | WBE200 | 6              |