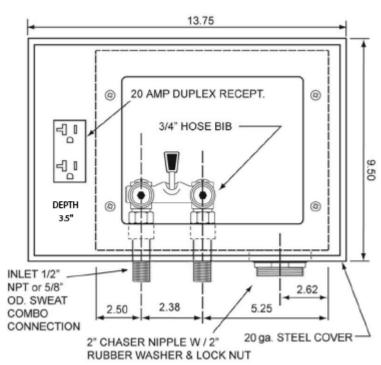

#### **Box Material:**

20 gauge Box and 20 gauge faceplate G90 Hot Dipped Galvanized Steel (unpainted)

### Valve & Drain Options:

Single Lever Valve with 1/2" MIP/Sweat Connection. 2" Threaded Drain. Valves comply with ASME A112.18.1

## **Duplex Receptacle:**

UL Listed; 20A/125V

| Product<br>Code # |                                                                              |        | Units/<br>Case |
|-------------------|------------------------------------------------------------------------------|--------|----------------|
| 82044             | 1/2" MIP/Sweat Conx. Single Lever Valve, 2" Threaded Drain Fitting, w/Duplex | WBE200 | 6              |