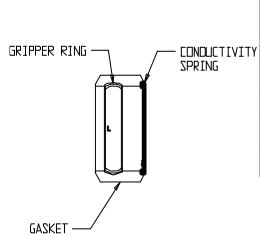

## **SUBMITTAL DATA SHEET**

Service Fitting - 4700QGA







| PLATE NO.                               | SIZE      |
|-----------------------------------------|-----------|
| 4700QGA 3/4                             | 3/4 ETS   |
| 4700\\\\\\\\\\\\\\\\\\\\\\\\\\\\\\\\\\\ | 1 CTS     |
| 4700QGA 1 1/4                           | 1 1/4 ETS |
| 4700□GA l l∕2                           | 1 1/2 CTS |
| 47000GA 2                               | 2 CTS     |

## SUBMITTAL INFORMATION

- Manufactured in compliance with ANSI/AWWA C800 (latest revision)
- Certified to NSF/ANSI 61 and NSF/ANSI 372



**A.Y. McDonald Mfg. Co.** P.O. Box 508

Dubuque, IA 52004-508

**Toll Free:** 1-800-292-2737 **Fax:** 1-800-832-9296

**Hours:** 7:00 a.m. – 5:00 p.m., CST

sales@aymcdonald.com www.aymcdonald.com

A.Y. McDonald considers the information on this assembly drawing c