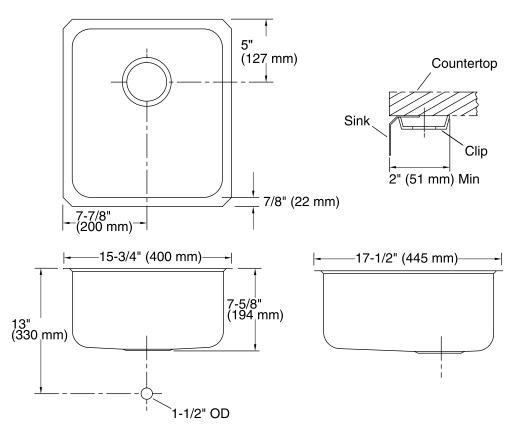

## **Technical Information**

All product dimensions are nominal.

Bowl area (Only) Length: 14" (356 mm)

Width: 15-3/4" (400 mm) Bowl depth: 7-1/2" (191 mm) Water depth: 7-1/2" (191 mm)

Drain hole: 3-5/8" (92 mm)

Template: Under-mount, 111134-7, required, included