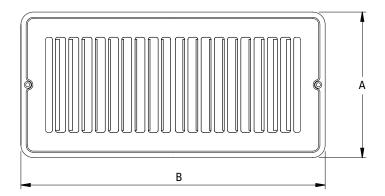

## **Specifications**

| Item No. | Size | Color | Α      | В       |
|----------|------|-------|--------|---------|
| PSTSBK10 | 2x10 | Brown | 3-1/8" | 11-3/8" |
| PSTSWK10 | 2x10 | White | 3-1/8" | 11-3/8" |
| PSTSBK12 | 2x12 | Brown | 3-1/8" | 13-3/8" |
| PSTSWK12 | 2x12 | White | 3-1/8" | 13-3/8" |
| PSTSBK14 | 2x14 | Brown | 3-1/8" | 15-3/8" |
| PSTSWK14 | 2x14 | White | 3-1/8" | 15-3/8" |