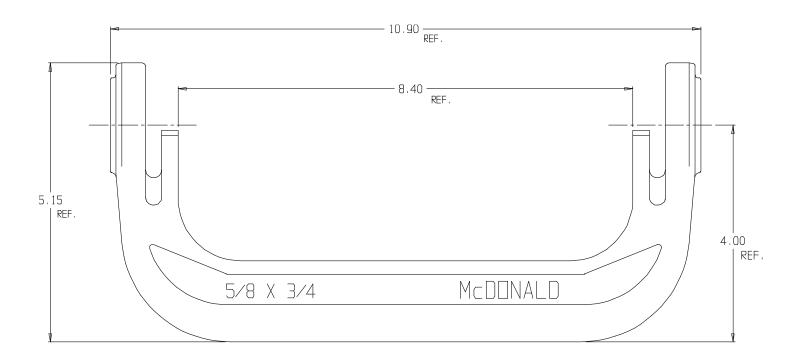

## Iron Meter Yoke Bar – 14-2

Iron Yoke Bar

## SUBMITTAL INFORMATION

- E coated cast iron yoke bar conforms to ASTM A126 Class B (latest revision)
- Designed to provide proper meter spacing for ease of installation

**A.Y. McDonald Mfg. Co.** P.O. Box 508 Dubuque, IA 52004-508 **Toll Free:** 1-800-292-2737 **Fax:** 1-800-832-9296 **Hours:** 7:00 a.m. – 5:00 p.m., CST