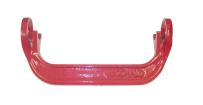

## SUBMITTAL DATA SHEET

Iron Meter Yoke Bar – 14-1

Iron Yoke Bar

## **SUBMITTAL INFORMATION**

- Powder coated cast iron yoke bar conforms to ASTM A126 Class B (latest revision)
- Designed to provide proper meter spacing for ease of installation

A.Y. McDonald Mfg. Co. P.O. Box 508