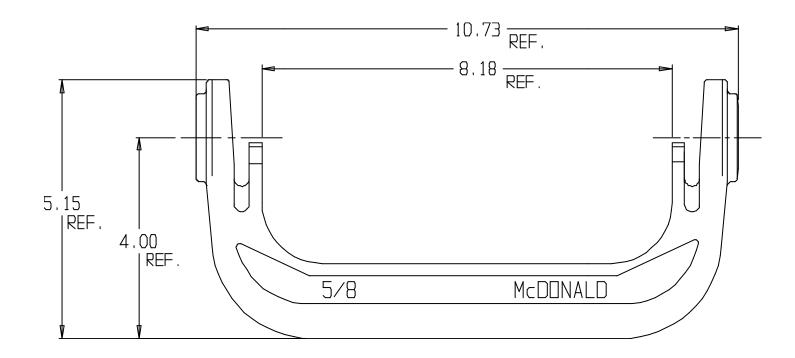

## SUBMITTAL DATA SHEET

Iron Meter Yoke Bar – 14-1

Iron Yoke Bar

## **SUBMITTAL INFORMATION**

- Powder coated cast iron yoke bar conforms to ASTM A126 Class B (latest revision)
- Designed to provide proper meter spacing for ease of installation

A.Y. McDonald Mfg. Co. P.O. Box 508