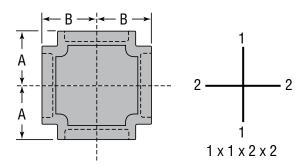

## CAST IRON THREADED FITTINGS

**Class 125 (Standard)** 

| <b>FIG</b> . | 3360R   |
|--------------|---------|
| Reducin      | g Cross |

| FIGURE 3360R - REDUCING CROSS |              |            |          |           |  |
|-------------------------------|--------------|------------|----------|-----------|--|
| Nominal Size                  | Max. Working | Dimensions |          | Approx.   |  |
| 1 x 1 x 2 x 2                 | Pressure▲    | Α          | В        | Wt. Each  |  |
| In. (mm)                      | PSI (kPa)    | In. (mm)   | In. (mm) | Lbs. (kg) |  |
| 1¼ x 1¼ x 1 x 1               | 300          | 1.58       | 1.67     | 2.05      |  |
| 32 x 32 x 25 x 25             | 2065         | 40.13      | 42.41    | 0.93      |  |
| 1½ x 1½ x 1 x 1               | 300          | 1.65       | 1.80     | 2.40      |  |
| 40 x 40 x 25 x 25             | 2065         | 41.91      | 45.72    | 1.09      |  |
| 2 x 2 x 1 x 1                 | 300          | 1.73       | 2.02     | 2.75      |  |
| 50 x 50 x 25 x 25             | 2065         | 38.60      | 44.45    | 1.25      |  |