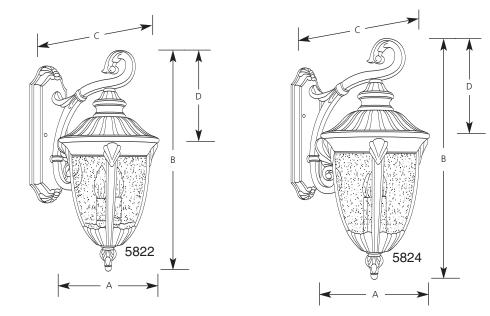

#### Finish

|             |       |          | Dimensions (Inches) |        |        |       |  |
|-------------|-------|----------|---------------------|--------|--------|-------|--|
| Catalog No. | Black | Lamping  | Α                   | В      | С      | D     |  |
| P5822       | -31   | 2(c) 60w | 9                   | 20-1/4 | 12-1/2 | 7-1/2 |  |
| P5823       | -31   | 2(c) 60w | 9                   | 19-3/4 | 12-1/2 | 10    |  |
| P5824       | -31   | 3(c) 60w | 12                  | 27     | 16-1/2 | 8-1/4 |  |