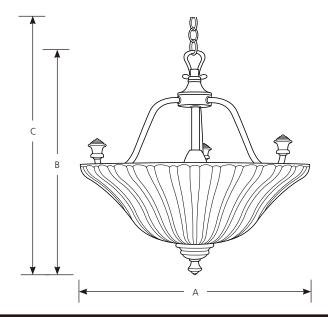

| Catalog No. | Finish |                   |           |                     |    |    |
|-------------|--------|-------------------|-----------|---------------------|----|----|
|             | Forged | Antique<br>Nickel | Lamping   | Dimensions (Inches) |    |    |
|             | Bronze |                   |           | Α                   | В  | С  |
| P3607       | -77    | -81               | 3 (m) 60w | 15-5/8              | 15 | 90 |