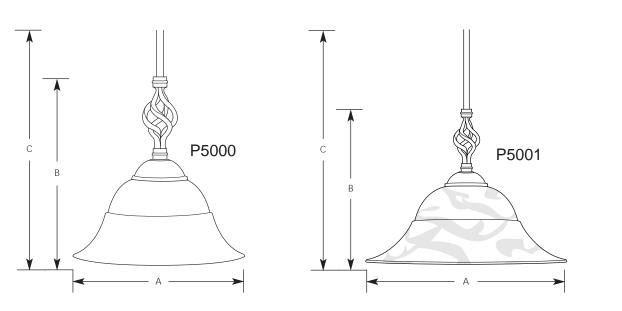

## Pendant

|             | Finish   | inish      |    | Dimensions (Inches) |    |
|-------------|----------|------------|----|---------------------|----|
| Catalog No. | Espresso | Lamping    | А  | В                   | С  |
| P5000       | -84      | 1 (m) 100w | 9  | 9-1/8               | 66 |
| P5001       | -84      | 1 (m) 150w | 14 | 10                  | 67 |

#### Specifications:

<u>General</u>

- Etched watermark glass shade
- Twisted ball design in center
- P5000 is a mini-pendant
- 90° hang straight swivel
- Two 12" and two 15" sections of matching stem supplied. Stems have internal thread couplers to attain various desired lengths
- Steel construction
- Hand painted espresso finish
- Companion chandeliers, hall & foyer, close to ceiling, and bath & vanity units