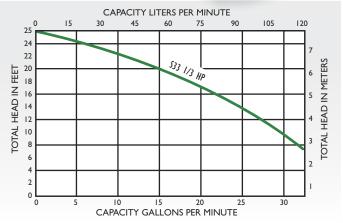

### **S**PECIFICATIONS

| Basement Sumps, Dev                         | vatering                                                                                                                                                                                                            |
|---------------------------------------------|---------------------------------------------------------------------------------------------------------------------------------------------------------------------------------------------------------------------|
| 32 GPM                                      | 121 LPM                                                                                                                                                                                                             |
| 25'                                         | 7.62 m                                                                                                                                                                                                              |
| 10.31"<br>3.31"                             | 261 mm<br>84 mm                                                                                                                                                                                                     |
| 7"                                          | 178 mm                                                                                                                                                                                                              |
| I/4"                                        | 6.4 mm                                                                                                                                                                                                              |
| drain water                                 |                                                                                                                                                                                                                     |
| up to 140°F                                 | up to 60°C                                                                                                                                                                                                          |
| 1/3 HP, PSC                                 |                                                                                                                                                                                                                     |
| 3000 RPM, 115V, 6.5A                        | , IØ, 60Hz                                                                                                                                                                                                          |
| 6–9                                         |                                                                                                                                                                                                                     |
| type IIA, carbon & ce<br>secondary lip seal | ramic,                                                                                                                                                                                                              |
| cast iron                                   |                                                                                                                                                                                                                     |
| 10', 20'                                    |                                                                                                                                                                                                                     |
| 1-1/2"                                      | 38.1 mm                                                                                                                                                                                                             |
| 8"<br> 0- /2"                               | 457 mm<br>267 mm                                                                                                                                                                                                    |
|                                             | 32 GPM<br>25'<br>10.31"<br>3.31"<br>7"<br>1/4"<br>drain water<br>up to 140°F<br>1/3 HP, PSC<br>3000 RPM, 115V, 6.5A<br>6–9<br>type 11A, carbon & ce<br>secondary lip seal<br>cast iron<br>10', 20'<br>1-1/2"<br>18" |