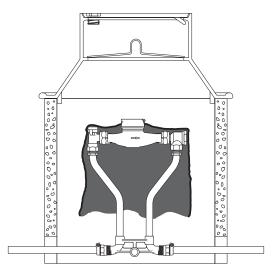

## Meter Pit Insulating Blanket - (FIB style)

## FEATURES

- Helps to prevent meter freeze-ups by trapping heat from the base of the meter pit and concentrating this heat around the meter.
- Made of 3/32" thick minicel crosslinked polyethylene.
- Resist moisture absorption
- Designed to be placed on top of the meter and allowed to drape over the setting.