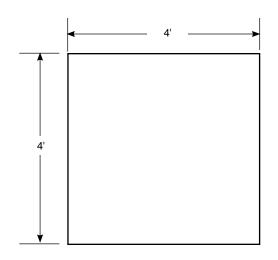

## 4' FLEX METER PIT INSULATING BLANKET

| WIDTH | Depth | DESCRIPTION                  | CATALOG NUMBER | ✓ Submitted<br>Iteм(s) |
|-------|-------|------------------------------|----------------|------------------------|
| 4'    | 4'    | Meter Pit Insulating Blanket | FIB            |                        |