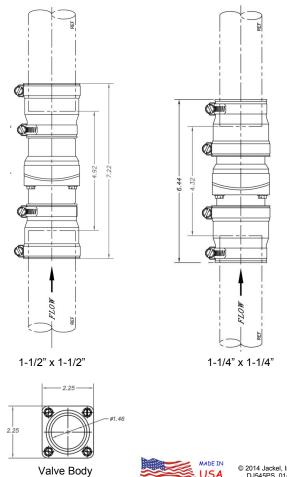

## Dimensions

Jackel, Inc · 15314 Harrison Road · Mishawka, IN 46544 · (574) 256-5635 · (574) 256-6966 fax · www.jackelinc.com