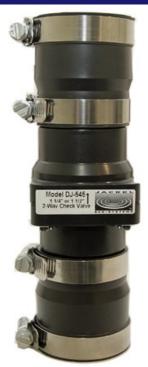

## 1-1/4" x 1-1/2" Sump Pump Check Valve

The DJ-545 was introduced in the mid-1970's and it is by far the world's most popular sump pump check valve with over 10 million installed!.

The DJ-545 features Jackel's own 1-1/4" or 1-1/2" combination adapters and the industry's most durable check valve flapper.

## Part Number: DJ-545