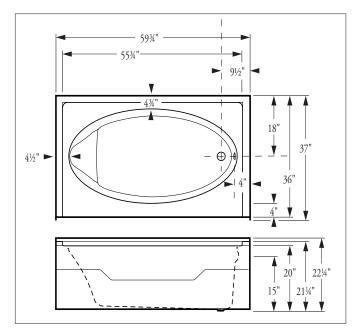

Dimensions may vary ± ¼ inch.
Please check unit before installation.

Bathing Area: 51" x 27" x 14"

FLORESTONE
MODEL 6036 DIANA
FIBERGLASS
CUSTOM BATH

59¾" x 37" x 22¼"

Weight: Full apron: 120 lbs.

Capacity: 50 gallons

Specify 4" or Full Apron and RH or LH drain.