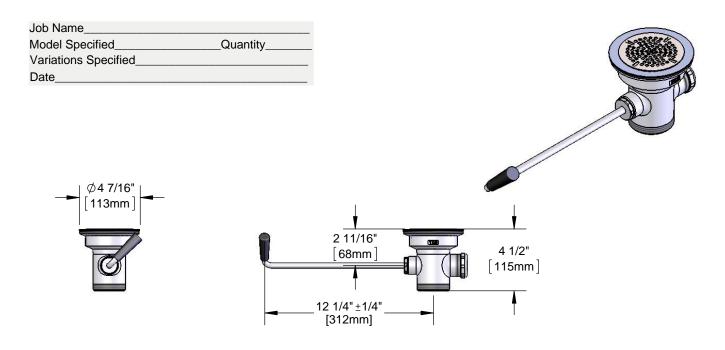

# Waste Valve with Twist Handle

## **Architect/Engineering Specifications:**

Rotary waste valve for 3 1/2" sink opening with rough chrome plated body, 2" NPT male outlet / 1 1/2" NPT female outlet, twist handle with heat resistant plastic grip, 3 1/2" snap-in removable strainer and overflow outlet with cap. Certified to ASME A112.18.2/CSA B125.2

### Features & Benefits:

- Rotary waste valve for 3 1/2" sink opening w/ rough chrome plated body
- 2" NPT male outlet / 1 1/2" NPT female outlet
- Twist handle w/ heat resistant plastic grip
- 3 1/2" snap-in removable strainer
- Overflow outlet & cap w/ sealing washer
- Material: Rough chrome plated brass body and stainless steel handle & flat strainer