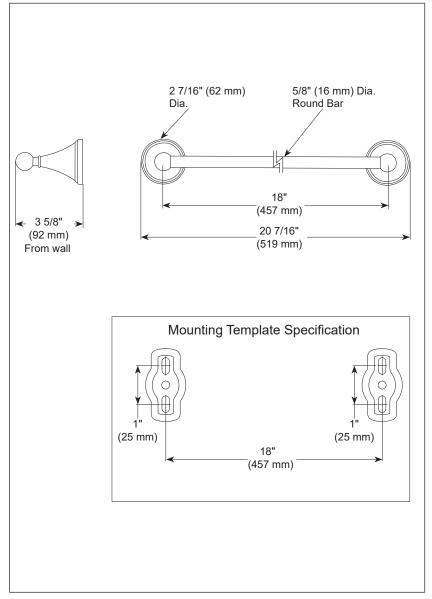

## **ACCESSORIES**

- Traditional Series
- 18" Towel bar

## **STANDARD SPECIFICATIONS:**

- · Wood blocking is preferable behind all wall surfaces. If wood blocking is not available, the following fasteners are suggested: Tile/Masonry-Plastic or lead Anchors Plaster/drywall-Toggle bolts.
- Mounting hardware and mounting instructions included with product.