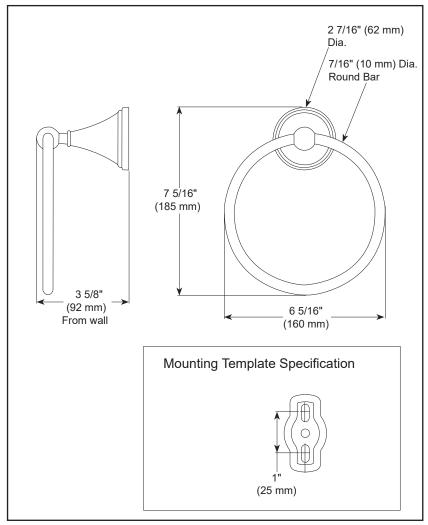

## **STANDARD SPECIFICATIONS:**

- Wood blocking is preferable behind all wall surfaces. wood blocking is preferable benind all Wall suffaces.
  If wood blocking is not available, the following fasteners are suggested: Tile/Masonry-Plastic or lead Anchors Plaster/drywall-Toggle bolts.
  Mounting hardware and mounting instructions included with page death.
- included with product.