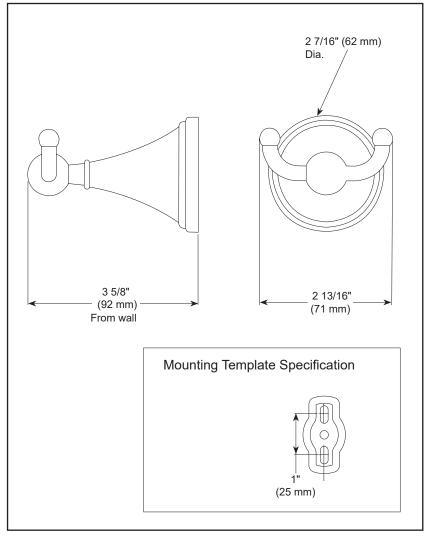

## **STANDARD SPECIFICATIONS:**

- Wood blocking is preferable behind all wall surfaces. wood blocking is prefetable benind all Wall suffaces.
  If wood blocking is not available, the following fasteners are suggested: Tile/Masonry-Plastic or lead Anchors Plaster/drywall-Toggle bolts.
  Mounting hardware and mounting instructions included with product.
- included with product.