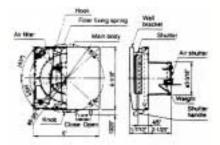

#### **Body:**

- Durable ABS and PP resin body.
- Sturdy open/close lever.
- 2 Position air delivery (12 & 18 cfm).
- Washable air filter.
- Foam covering reduces outdoor noise and condensation.
- 12 inch through wall sleeve can be cut to required length.
- Exterior hood with bug screen included.

## **Typical Specifications:**

Passive Inlet vent shall be through-the-wall type with open/close lever. Inlet shall provide 12 or 18 cfm. Inlet shall include through wall sleeve and exterior hood. Inlet shall include air filter, bug screen and sound abatement padding.