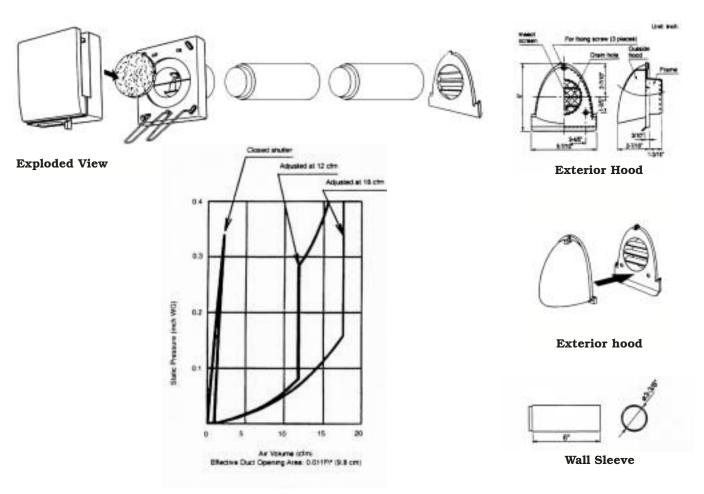

#### **Body:**

- Durable ABS and PP resin body.
- Sturdy open/close lever.
- 2 Position air delivery (12 & 18 cfm).
- Washable air filter.
- Foam covering reduces outdoor noise and condensation.
- 12 inch through wall sleeve can be cut to required length.
- Exterior hood with bug screen included.

## **Typical Specifications:**

Passive Inlet vent shall be through-the-wall type with open/close lever. Inlet shall provide 12 or 18 cfm. Inlet shall include through wall sleeve and exterior hood. Inlet shall include air filter, bug screen and sound abatement padding.