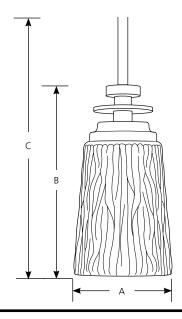

#### **Riverside Mini-Pendants** Type -88 P5002 Finish Catalog Heirloom **Dimensions (Inches)** Lamping No. В С Α P5002 -88 1 (m) 100w 4-3/4 7-3/4 64