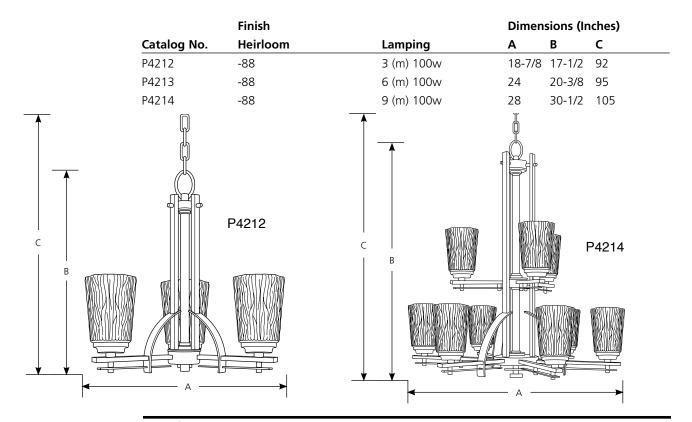

## Incandescent Riverside Chandelier

|         | Туре    |
|---------|---------|
|         | -88     |
|         | P4212 □ |
| P4213 🗌 |         |
|         | P4214 □ |

### <u>General</u>

- Etched light topaz wave glass
- Forged linear struts
- Arched arm supports
- P4214 is a two tier unit (6/3)
- 6 feet of 9 gauge matching chain supplied
- Steel construction
- Hand painted heirloom finish
- Companion mini-pendant, close to ceiling, and bath & vanity units