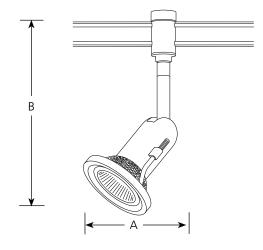

## Illluma-Flex<sup>®</sup> Track Head Gimbal Ring Low Voltage

Track

Type \_\_\_\_\_ -09 P6125 □

|             | Finish  |                    |                     |       |
|-------------|---------|--------------------|---------------------|-------|
| _           | Brushed | Lamping            | Dimensions (Inches) |       |
| Catalog No. | Nickel  |                    | Α                   | В     |
| P6125       | -09     | 12v 50w MR16(Incl) | 2-3/4               | 7-1/4 |