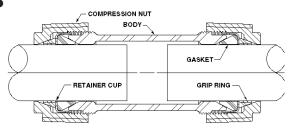

## **Seal & Restraint Couplings and Fittings**

## **Current Product Line:**

- Style 90 Universal Boltless Couplings & Fittings
- Style 90 Insulated Restraining Couplings
- Style 401 Couplings & Fittings
- Style 501 Compression Fittings
- Style 700 Universal POSI-HOLD™ Hydraulic Couplings
- Style 711 Couplings & Flange Adapters
- Style 711 Line Caps
- See Page 6 for Style 175 Valves (w/Universal 90 or 501 Compression Ends)



**Style 90 Universal Coupling** 



**Style 711 Coupling** 

## **Seal & Restraining Pipe Joining**

These products create both a SEAL on the pipe and RESTRAINT against pipe pull-out.

| PIPE                                            | PRODUCT              | STYLE NO.                                    | CONFIGURATIONS                                                | SIZES                                                | PSI RATING |
|-------------------------------------------------|----------------------|----------------------------------------------|---------------------------------------------------------------|------------------------------------------------------|------------|
| P.E. to P.E.<br>P.E. to Copper                  |                      | Style 401<br>SEAL-PLUS™<br>Cou