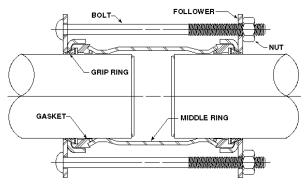

## **Seal & Restraint Couplings and Fittings**

## **Current Product Line:**

- Style 90 Universal Boltless Couplings & Fittings
- Style 90 Insulated Restraining Couplings
- Style 401 Couplings & Fittings
- Style 501 Compression Fittings
- Style 700 Universal POSI-HOLD™ Hydraulic Couplings
- Style 711 Couplings & Flange Adapters
- Style 711 Line Caps
- See Page 6 for Style 175 Valves (w/Universal 90 or 501 Compression Ends)



**Style 90 Universal Coupling** 



**Style 711 Coupling** 

## **Seal & Restraining Pipe Joining**

These products create both a SEAL on the pipe and RESTRAINT against pipe pull-out.

| PIPE                                            | PRODUCT              | STYLE NO.                                    | CONFIGURATIONS                                                | SIZES                                                | PSI RATING |
|-------------------------------------------------|----------------------|----------------------------------------------|---------------------------------------------------------------|------------------------------------------------------|------------|
| P.E. to P.E.<br>P.E. to Copper                  |                      | Style 401<br>SEAL-PLUS™<br>Couplings         | Coupling, Ell, Tee,