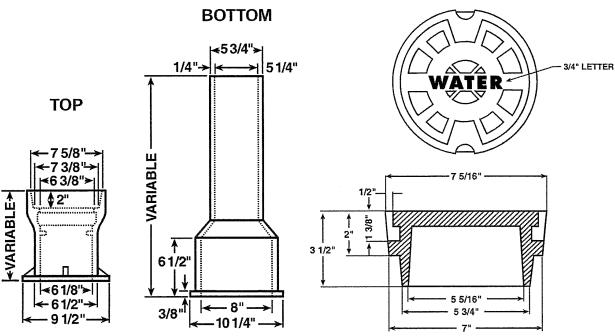

## **ASSEMBLED CAST IRON SLIP VALVE BOX**

## Model Numbers PSVB461AW PSVB562AW

|           | DIMENSIONS/COMPONENTS |                 |                   |         |
|-----------|-----------------------|-----------------|-------------------|---------|
| ITEM #    | TOP                   | воттом          | LID               | RANGE   |
| PSVB461AW | IVBATS10<br>10"       | IVBABS15<br>15" | IVBLIDW<br>5-1/4" | 20"-24" |
| PSVB562AW | IVBATS16<br>16"       | IVBABS24<br>24" | IVBLIDW<br>5-1/4" | 28"-38" |