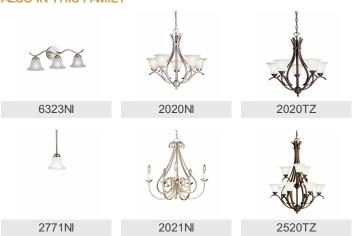

ncluded                                   | Not Included             |

Lamp Type Light Source Incandescent Max or Nominal Watt 100W # of Bulbs/LED Modules 3 Medium Socket Type 150" Socket Wire

Mounting/Installation

Install Glass Up or Down Yes Interior/Exterior Interior Location Rating Damp

Wall - Universal Crossbar Mounting Style

2.00 LBS Mounting Weight

## **FIXTURE ATTRIBUTES**

| Housing                      |               |
|------------------------------|---------------|
| Diffuser Description         | Etched Seeded |
| Primary Material             | STEEL         |
| Product/Ordering Information |               |

SKU 6323TZ Finish **Tannery Bronze** Style Transitional UPC 783927114042

## **Finish Options**



Brushed Nickel



Tannery Bronze



## **ALSO IN THIS FAMILY**