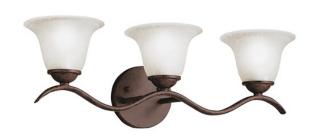

## **FIXTURE ATTRIBUTES**

| Housing                      |               |
|------------------------------|---------------|
| Diffuser Description         | Etched Seeded |
| Primary Material             | STEEL         |
| Product/Ordering Information |               |

SKU 6323TZ Finish **Tannery Bronze** Style Transitional UPC 783927114042