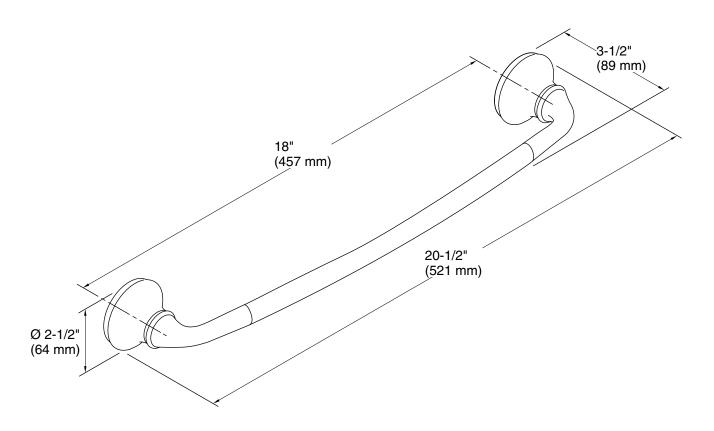

# **Technical Information**

All product dimensions are nominal.

Material: Metal