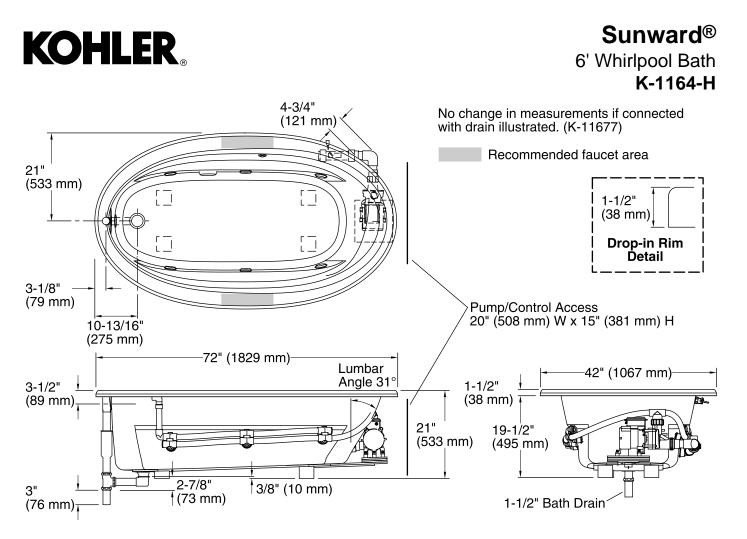

### **Technical Information**

All product dimensions are nominal.

| Installation:        | Drop-in                                |
|----------------------|----------------------------------------|
| Drain location:      | End                                    |
| Basin area, bottom:  | 55-1/4" x 23-1/2" (1403 mm x 597 mm)   |
| Basin area, top:     | 64-1/2" x 32" (1638 mm x 813 mm)       |
| Weight:              | 112 lbs (50.8 kg)                      |
| Minimum floor load:  | 37 lbs/ft² (180.6 kg/m²)               |
| Water depth:         | 15" (381 mm)                           |
| Water capacity:      | 75 gal (283.9 L)                       |
| Template:            | Drop-in, 1042557-7, required, included |
| Electrical component | Pump: 120 V, 7.5 A, 60 Hz              |
| rating:              | Heater: 120 V, 12.5 A, 60 Hz, 1500 W   |
| Pump speed:          | Single                                 |
|                      |                                        |