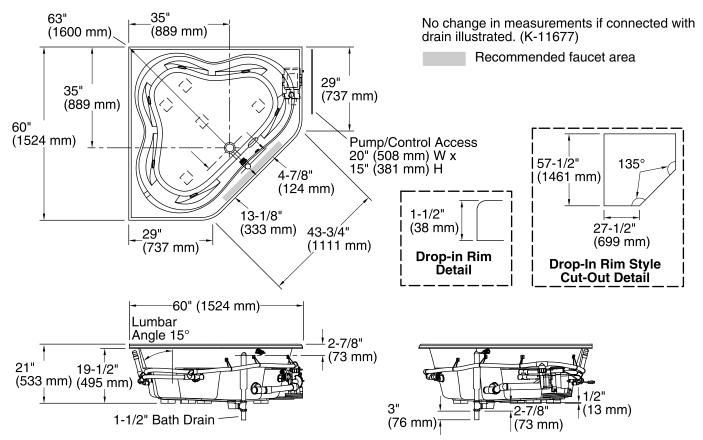

#### **Technical Information**

All product dimensions are nominal.

Installation: Drop-in Drain location: Center

Basin area, bottom: 52" x 38-3/4" (1321 mm x 984 mm)
Basin area, top: 61" x 46-1/4" (1549 mm x 1175 mm)

Weight: 127 lbs (57.6 kg)
Minimum floor load: 39 lbs/ft² (190.4 kg/m²)

Water depth: 15" (381 mm)
Water capacity: 96 gal (363.4 L)

Electrical component Pump: 120 V, 7.5 A, 60 Hz

rating:

Pump speed: Single