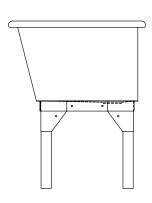

## **SPECIFICATION**

Seamless welded construction, fabricated of 14 gauge type 304 stainless steel. 1-1/2" dia. roll rim on four sides. Interior surfaces polished to a Hand-Blended Just Finish. Exposed exterior surfaces polished with a standard brush finish. Includes four 14 gauge type 304 stainless steel legs with angle frame. Drain punched for J-35-FS drain unless otherwise specified.