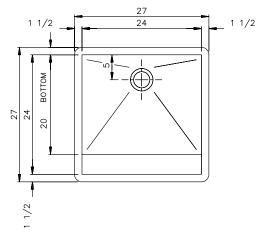

## **SPECIFICATION**

Seamless welded construction, fabricated of 14 gauge type 304 stainless steel. 1-1/2" dia. roll rim on four sides. Interior surfaces polished to a Hand-Blended Just Finish. Exposed exterior surfaces polished with a standard brush finish. Includes four 14 gauge type 304 stainless steel legs with angle frame. Drain punched for J-35-FS drain unless otherwise specified.