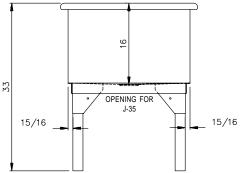

## **SPECIFICATION**

Seamless welded construction, fabricated of 14 gauge type 304 stainless steel. 1-1/2" dia. roll rim on four sides. Interior surfaces polished to a Hand-Blended Just Finish. Exposed exterior surfaces polished with a standard brush finish. Includes four 14 gauge type 304 stainless steel legs with angle frame. Drain punched for J-35-FS drain unless otherwise specified.