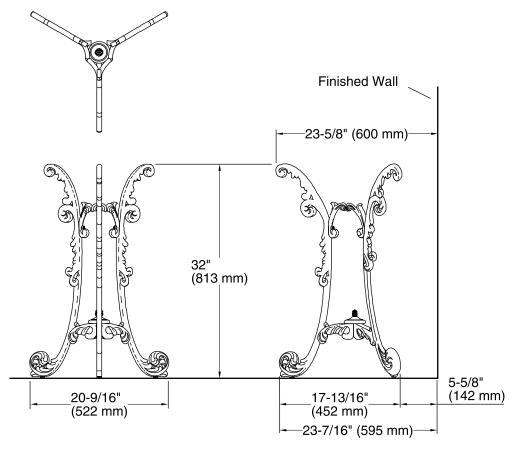

## Iron Works® Historic

Console Table K-2823

#### **Features**

- Combines with the K-2822 Iron Works sink.
- Coordinates with other products in the Iron Works Historic collection.

#### Material

KOHLER cast iron.

### **Required Accessories**

K- 2822-1W Wall-mount Bathroom Sink

or

K- 2822-4W Wall-mount Bathroom Sink

01

K- 2822-8W Wall-mount Bathroom Sink

#### Components

Additional included component/s: Pedestal hardware kit, and levelers (set of three).



# Codes/Standards

None Applicable

**KOHLER® Lifetime Limited Warranty** for Cast Iron Components

See website for detailed warranty information.





# Iron Works® Historic

Console Table K-2823



## **Technical Information**

All product dimensions are nominal.

#### **Notes**

Install this product according to the installation guide.